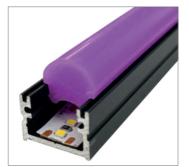

## Marsella Flex&Cover

Marsella is a plastic cover for indoor use, available in 8 colours. This cover can be used with 6 led profiles and is also suitable for furniture, milled woods or plasterboard.

Its flexibility permits a certain amount of curving when introduced in wood or plasterboard. These colours mentioned below are only for general orientation and will depend on the tone of the led strip used.

## Compatible with:

MILANO

Colours available in stock:

ROMA See page 48

BERLIN See page 73

SOPHIA See page 83

PARIS See page 94

YELLOW Ref: 11.020