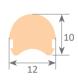

## Marsella Flex&Cover

Marsella is a plastic cover for indoor use, available in 8 colours. This cover can be used with 6 led profiles and is also suitable for furniture, milled woods or plasterboard.

Its flexibility permits a certain amount of curving when introduced in wood or plasterboard. These colours mentioned below are only for general orientation and will depend on the tone of the led strip used.