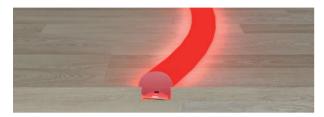

## Marsella Flex&Cover

Marsella is a plastic cover for indoor use, available in 8 colours. This cover can be used with 6 led profiles and is also suitable for furniture, milled woods or plasterboard.

Its flexibility permits a certain amount of curving when introduced in wood or plasterboard. These colours mentioned below are only for general orientation and will depend on the tone of the led strip used.

Ref: 11.024

See page 71

GREEN Ref: 11.021

RED Ref: 11.025

BLUE Ref: 11.022

PINK Ref: 11.026

WHITE Ref: 11.023

PURPLE Ref: 11.027