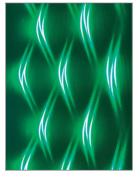

Custom-made light boxes with frontal textile and RGB digital led inside. Profile of aluminium F110 (depth of 11cm), white/black lacquered or silver anodised. Rear side of black alucobond.

It includes white, translucent frontal side, power supply and controller ref: 41.047 (externally installed), a mapping of the installation and 5 default effects from our standard collection (fire, water, waves, plasma, etc.).

On demand, we can quote special, customised effects and other types of controllers.

Luz Negra manufactures luminaires, which can also be personalised with textile fronts. We also supply a printing service for the front image along with various programming options for the led lighting effects.