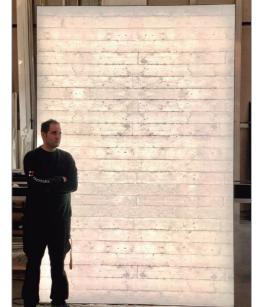

Custom-made light boxes with frontal textile and RGB digital led inside. Profile of aluminium F110 (depth of 11cm), white/black lacquered or silver anodised. Rear side of black alucobond.

It includes white, translucent frontal side, power supply and controller ref: 41.047 (externally installed), a mapping of the installation and 5 default effects from our standard collection (fire, water, waves, plasma, etc.).

On demand, we can quote special, customised effects and other types of controllers.

Luz Negra manufactures luminaires, which can also be personalised with textile fronts. We also supply a printing service for the front image along with various programming options for the led lighting effects.