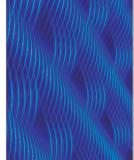

Custom-made light boxes with frontal textile and RGB digital led inside. Profile of aluminium F110 (depth of 11cm), white/black lacquered or silver anodised. Rear side of black alucobond.

It includes white, translucent frontal side, power supply and controller ref: 41.047 (externally installed), a mapping of the installation and 5 default effects from our standard collection (fire, water, waves, plasma, etc.).

On demand, we can quote special, customised effects and other types of controllers.

Luz Negra manufactures luminaires, which can also be personalised with textile fronts. We also supply a printing service for the front image along with various programming options for the led lighting effects.