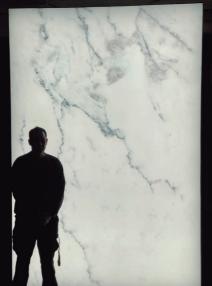

Custom-made light boxes with frontal textile and RGB digital led inside. Profile of aluminium F110 (depth of 11cm), white/black lacquered or silver anodised. Rear side of black alucobond.

It includes white, translucent frontal side, power supply and controller ref: 41.047 (externally installed), a mapping of the installation and 5 default effects from our standard collection (fire, water, waves, plasma, etc.).

On demand, we can quote special, customised effects and other types of controllers.

Luz Negra manufactures luminaires, which can also be personalised with textile fronts. We also supply a printing service for the front image along with various programming options for the led lighting effects.