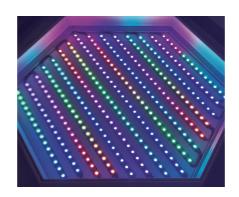

Custom-made light boxes with frontal textile and RGB digital led inside. Profile of aluminium F110 (depth of 11cm), white/black lacquered or silver anodised. Rear side of black alucobond.

It includes white, translucent frontal side, power supply and controller ref: 41.047 (externally installed), a mapping of the installation and 5 default effects from our standard collection (fire, water, waves, plasma, etc.).

On demand, we can quote special, customised effects and other types of controllers.

Luz Negra manufactures luminaires, which can also be personalised with textile fronts. We also supply a printing service for the front image along with various programming options for the led lighting effects.