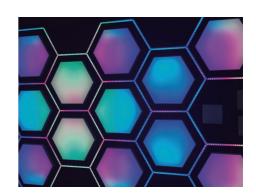

Custom-made light boxes with frontal textile and RGB digital led inside. Profile of aluminium F110 (depth of 11cm), white/black lacquered or silver anodised. Rear side of black alucobond.

It includes white, translucent frontal side, power supply and controller ref: 41.047 (externally installed), a mapping of the installation and 5 default effects from our standard collection (fire, water, waves, plasma, etc.).

On demand, we can quote special, customised effects and other types of controllers.

Luz Negra manufactures luminaires, which can also be personalised with textile fronts. We also supply a printing service for the front image along with various programming options for the led lighting effects.