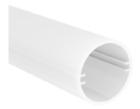

## led profile by Luz Negra

Led profile PROFESSIONAL series for hanging/surface, manufactured in white frosted methacrylate. Multifunctional profile, ideal for applications on surfaces, ceilings, walls, etc. Profile ideal for Up&Down illumination in order to achieve a 360° lighting effect. Suitable for led strips with a width and power not greater than 10mm and 10W/m. We recommend using it with our ecoled strips Élite 5 - COB 5mm in order to obtain a more homogeneous and uniform illumination.

## OSLO DOBLE

**Methacrylate profile** 13.025 white frosted

Inner plate

22.143 aluminium

(2000x25x0.75mm)

**Endcaps**19.366 frosted methacrylate

3m

**Clip**20.071 polycarbonate transparent