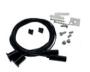

## Hanging KIT

21.001 chrome set of 2 units 21.002 white set of 2 units 21.003 black set of 2 units (clip not included)

Plastic profile extrusion process in accordance with: ISO9001 Theoretical weight:  $152 gr/m \ gr/m / \ Raw \ material$ :  $acrilic \ PMMA / \ Perimeter$ :  $94.2 mm / \ Acrilic \ purity$ : 99.99%