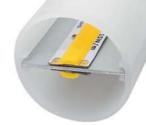

## OSLO DOBLE

**Methacrylate profile** 13.025 white frosted

Inner plate

22.143 aluminium

(2000x25x0.75mm)

**Endcaps**19.366 frosted methacrylate

3m

**Clip**20.071 polycarbonate transparent