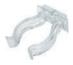

## OSLO DOBLE

**Methacrylate profile** 13.025 white frosted

Inner plate

22.143 aluminium

(2000x25x0.75mm)

**Endcaps**19.366 frosted methacrylate

3m

**Clip**20.071 polycarbonate transparent