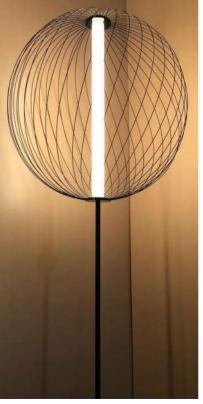

## led profile by Luz Negra

Led profile PROFESSIONAL series, manufactured in white frosted methacrylate. Multifunctional profile, ideal for surface and wall applications, hanging, etc. Suitable for led strips with a width and power not higher than 8mm and 10w/m. We recommend using it with ecoled Cob 8mm in order to achieve a more homogeneous and uniform illumination. We Offer a 2 year guarantee.

**Endcaps** 19.361 frosted methacrylate

**Tubular base** 22.124 white

20.071 polycarbonate transparent

**Tubular holding piece** 22.125 white