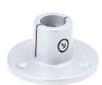

**Endcaps** 19.361 frosted methacrylate

**Tubular base** 22.124 white

20.071 polycarbonate transparent

**Tubular holding piece** 22.125 white