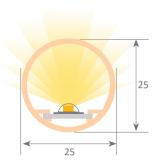

Scale 1:1

Methacrylate profile 13.024 white frosted

3m

Inner plate 22.019 aluminium (2000x14x0.75mm)

**Hanging KIT** 

21.001 chrome set of 2 units 21.002 white set of 2 units 21.003 black set of 2 units (clip not included)