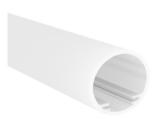

## led profile by Luz Negra

Led profile PROFESSIONAL series, manufactured in white frosted methacrylate. Multifunctional profile, ideal for surface and wall applications, hanging, etc. Suitable for led strips with a width and power not higher than 8mm and 10w/m. We recommend using it with ecoled Cob 8mm in order to achieve a more homogeneous and uniform illumination. We Offer a 2 year guarantee.

Scale 1:1

Methacrylate profile 13.024 white frosted

3m

Inner plate 22.019 aluminium (2000x14x0.75mm)

**Hanging KIT** 

21.001 chrome set of 2 units 21.002 white set of 2 units 21.003 black set of 2 units (clip not included)