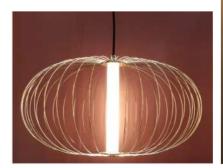

## led profile by Luz Negra

Led profile PROFESSIONAL series, manufactured in white frosted methacrylate. Multifunctional profile, ideal for surface and wall applications, hanging, etc. Suitable for led strips with a width and power not higher than 8mm and 10w/m. We recommend using it with ecoled Cob 8mm in order to achieve a more homogeneous and uniform illumination. We Offer a 2 year guarantee.

Scale 1:1

Methacrylate profile 13.024 white frosted

3m

Inner plate 22.019 aluminium (2000x14x0.75mm)

**Hanging KIT** 

21.001 chrome set of 2 units 21.002 white set of 2 units 21.003 black set of 2 units (clip not included)