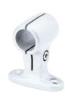

**Endcaps** 19.361 frosted methacrylate

**Tubular base** 22.124 white

20.071 polycarbonate transparent

**Tubular holding piece** 22.125 white