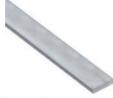

Scale 1:1

Methacrylate profile 13.024 white frosted

3m

Inner plate 22.019 aluminium (2000x14x0.75mm)

**Hanging KIT** 

21.001 chrome set of 2 units 21.002 white set of 2 units 21.003 black set of 2 units (clip not included)