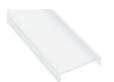

## Polycarbonate cover

2m

18.164 opal

Fixing bracket

20.069 aluminium

Aluminium alloy extrusion process in accordance with: ISO 9001:2008 - ISO 14001 / Tolerances defined by: UNE-EN 755-9 / UNE-EN 12020-2 Theoretical weight: 0.33kg / Alloy: 6063 / Anodizing minimum: 15 microns Purity aluminium: 95-98% / Treatment: T-5