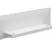

led profile by Luz Negra

Our professional series led profile for recessing, 13mm high only, manufactured in silver anodized or white lacquered aluminium of high purity. Profile and cover available in 2.5m long bars. This profile is ideal for housing 2 led strips inside with a maximum width of 10mm and a power non greater than 40W/m. We recommend to use the profile together with the opal white cover and the ecoled strips Canovelles-Barcelona-Gomera-Cob in order to obtain a more uniform and homogeneous illumination. You can also install it with our 20mm wide rigid led strips (the dots are slightly marked). We offer a 2 year guarantee on profiles and covers.











## Aluminium profile

silver anodised 14.045 white lacquered 2m



## Metallic endcaps

white without hole 19.355 silver without hole



## Polycarbonate cover

2m

18.164 opal



Fixing bracket

20.069 aluminium





Aluminium alloy extrusion process in accordance with: ISO 9001:2008 - ISO 14001 / Tolerances defined by: UNE-EN 755-9 / UNE-EN 12020-2 Theoretical weight: 0.33kg / Alloy: 6063 / Anodizing minimum: 15 microns Purity aluminium: 95-98% / Treatment: T-5