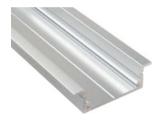

led profile by Luz Negra

Our professional series led profile for recessing, 13mm high only, manufactured in silver anodized or white lacquered aluminium of high purity. Profile and cover available in 2.5m long bars. This profile is ideal for housing 2 led strips inside with a maximum width of 10mm and a power non greater than 40W/m. We recommend to use the profile together with the opal white cover and the ecoled strips Canovelles-Barcelona-Gomera-Cob in order to obtain a more uniform and homogeneous illumination. You can also install it with our 20mm wide rigid led strips (the dots are slightly marked). We offer a 2 year guarantee on profiles and covers.

## Aluminium profile

silver anodised 14.045 white lacquered 2m