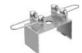

## Polycarbonate cover

2m

18.164 opal

Fixing bracket

20.069 aluminium

Aluminium alloy extrusion process in accordance with: ISO 9001:2008 - ISO 14001 / Tolerances defined by: UNE-EN 755-9 / UNE-EN 12020-2 Theoretical weight: 0.33kg / Alloy: 6063 / Anodizing minimum: 15 microns Purity aluminium: 95-98% / Treatment: T-5