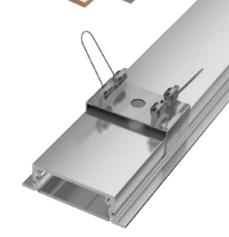

## Polycarbonate cover

2m

18.164 opal

Fixing bracket

20.069 aluminium

Aluminium alloy extrusion process in accordance with: ISO 9001:2008 - ISO 14001 / Tolerances defined by: UNE-EN 755-9 / UNE-EN 12020-2 Theoretical weight: 0.33kg / Alloy: 6063 / Anodizing minimum: 15 microns Purity aluminium: 95-98% / Treatment: T-5