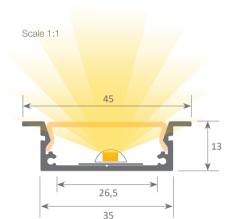

led profile by Luz Negra

Our professional series led profile for recessing, 13mm high only, manufactured in silver anodized or white lacquered aluminium of high purity. Profile and cover available in 2.5m long bars. This profile is ideal for housing 2 led strips inside with a maximum width of 10mm and a power non greater than 40W/m. We recommend to use the profile together with the opal white cover and the ecoled strips Canovelles-Barcelona-Gomera-Cob in order to obtain a more uniform and homogeneous illumination. You can also install it with our 20mm wide rigid led strips (the dots are slightly marked). We offer a 2 year guarantee on profiles and covers.

## Aluminium profile

silver anodised 14.045 white lacquered 2m

## Polycarbonate cover

2m

18.164 opal

Fixing bracket

20.069 aluminium

Aluminium alloy extrusion process in accordance with: ISO 9001:2008 - ISO 14001 / Tolerances defined by: UNE-EN 755-9 / UNE-EN 12020-2 Theoretical weight: 0.33kg / Alloy: 6063 / Anodizing minimum: 15 microns Purity aluminium: 95-98% / Treatment: T-5