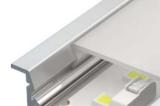

led profile by Luz Negra

Our professional series led profile for recessing, 13mm high only, manufactured in silver anodized or white lacquered aluminium of high purity. Profile and cover available in 2.5m long bars. This profile is ideal for housing 2 led strips inside with a maximum width of 10mm and a power non greater than 40W/m. We recommend to use the profile together with the opal white cover and the ecoled strips Canovelles-Barcelona-Gomera-Cob in order to obtain a more uniform and homogeneous illumination. You can also install it with our 20mm wide rigid led strips (the dots are slightly marked). We offer a 2 year guarantee on profiles and covers.