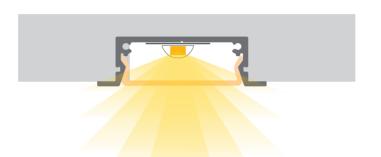

led profile by Luz Negra

Our professional series led profile for recessing, 13mm high only, manufactured in silver anodized or white lacquered aluminium of high purity. Profile and cover available in 2.5m long bars. This profile is ideal for housing 2 led strips inside with a maximum width of 10mm and a power non greater than 40W/m. We recommend to use the profile together with the opal white cover and the ecoled strips Canovelles-Barcelona-Gomera-Cob in order to obtain a more uniform and homogeneous illumination. You can also install it with our 20mm wide rigid led strips (the dots are slightly marked). We offer a 2 year guarantee on profiles and covers.