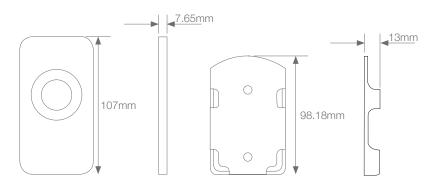

| ower | power |
|------|-------|
|      | p     |

voltage

voltage

IP20

| Power (W)           | 108W (12V)    |
|---------------------|---------------|
| Power (W)           | 216W (24V)    |
| Channels (output)   | 3             |
| Amps                | 3A x channel  |
| Distance control    | 100m max.     |
| Established modes   | 13            |
| Measurements        | 57x107x7.65mm |
| Wall bracket        | yes           |
| Memory              | yes           |
| Control intensity   | yes           |
| Receiver included   | no            |
| Working temperature | -30°C - 55°C  |
| Waterproofing       | IP20          |
| Packaging           | 1 unit        |
| Guarantee           | 2 years       |