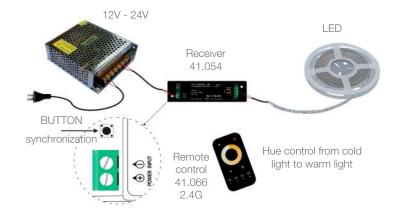

## **TEMPERATURE CONTROL / 4 ZONES**

**SEQUENCERS** 

Ref: 41.066

12V -24V

Temperature control from cold white to warm white (W + WW). Battery not included.

The remote control has 4 channels to carry out up to 4 different installations (4 zones).

No color change scheduling is possible. Recommended product for NERJA ecoled flexible strip.

Up to 2 receivers per channel can be applied (Ref: 41.054). The receiver is not included.

## FUNCTIONS:

Fixed colors + gradual change + change by impact "jump":

- Cold white
- Warm white

Stores memory of the last action being used.

To synchronize the remote with the 41.054 receiver, select the "button" on the receiver and press the remote button (zone 1, 2, 3 or 4).