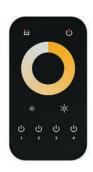

## **TEMPERATURE CONTROL / 4 ZONES**

**SEQUENCERS** 

Ref: 41.066

12V -24V

Temperature control from cold white to warm white (W + WW). Battery not included.

The remote control has 4 channels to carry out up to 4 different installations (4 zones).

## FUNCTIONS:

Fixed colors + gradual change + change by impact "jump":

- Cold white
- Warm white

Stores memory of the last action being used.

To synchronize the remote with the 41.054 receiver, select the "button" on the receiver and press the remote button (zone 1, 2, 3 or 4).