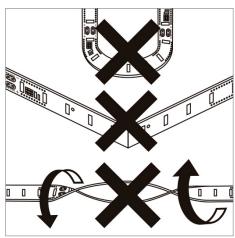

4. The bending diameter of the flexible strips must 5. Flexible strips must not be twisted or bent at 6. Fix by removing the back tape protector. not be more than ø60mm.

sharp angles.

leds and not on the surface of the led.