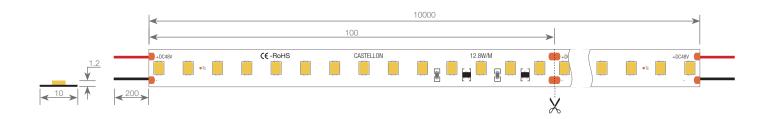

#### Dimensiones

| Length | 10000mm |
|--------|---------|
| Width  | 10mm    |
| Height | 1.2mm   |

| Cutting section length | 100mm    |
|------------------------|----------|
| Cable length           | 200mm    |
| Cable section          | 2x0.5mm² |