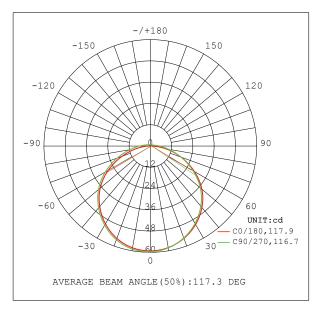

---------------|---------------|
| Storage temperature    | -30°C / +80°C |

#### Useful lifespan

| Estimated lifespan    | 50.000h *³ |
|-----------------------|------------|
| Daily recommended use | 18h        |

<sup>\*3</sup> Depending on the dissipation of the profile, the daily working hours and the external environmental working temperature



















1/3



# Castellon PRO flexible led strips



#### Dimensiones

| Length | 10000mm |
|--------|---------|
| Width  | 10mm    |
| Height | 1.2mm   |

| Cutting section length | 100mm    |
|------------------------|----------|
| Cable length           | 200mm    |
| Cable section          | 2x0.5mm² |

#### Conexionado

Maximum connection in open circuit

30m

Maximum connection in closed circuit

50m

#### Photometric curves



2/3



### Castellon PRO flexible led strips

#### Assembly instructions







3. Polarity (+/-) must be respected. The soldering temperature must not exceed 360°.

grease.

1. Clean the installation surface from dirt and 2.Cut only along the lines indicated on the PCB.



4. The bending diameter of the flexible strips must 5. Flexible strips must not be twisted or bent at 6. Fix by removing the back tape protector. not be more than ø60mm.



sharp angles.





leds and not on the surface of the led.



7. When applying the strip, press between the 8. The use of an aluminium profile is recommended 9. Only handle the flexible strip when off unwind for heat dissipation. The temperature should not and place gradually. exceed the recommended values in the data sheet\*1.



3/3