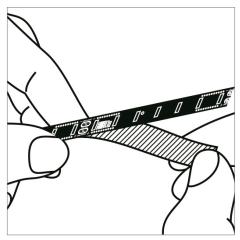

#### Assembly instructions

3. Polarity (+/-) must be respected. The soldering temperature must not exceed 360°.

grease.

1. Clean the installation surface from dirt and 2.Cut only along the lines indicated on the PCB.