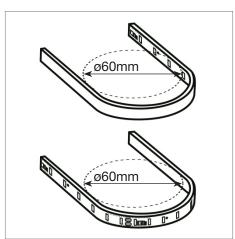

4. The bending diameter of the flexible strips must 5. Flexible strips must not be twisted or bent at 6. Fix by removing the back tape protector. not be more than ø60mm.

sharp angles.

leds and not on the surface of the led.