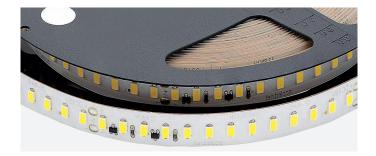

#### Features:

- Easy to install.
- Requires use with led profile for dissipation.
- Heat dissipation tape included.
- Puede utilizarse en espacios como pasillos, vitrinas, estanterías, etc.
- Degree of protection: IP20
- Easy assembly due to self-adhesive tape.

#### Led information

| Type of led                | SMD2835 |
|----------------------------|---------|
| Number of leds per metre   | 150     |
| Number of leds per section | 15      |

#### **Technical characteristics**

| Technical data          |         |
|-------------------------|---------|
| Power (x metre)         | 12.8W/m |
| Power of the roll (10m) | 128W    |
| Voltage                 | 48V     |
| Degree of protection    | IP20    |