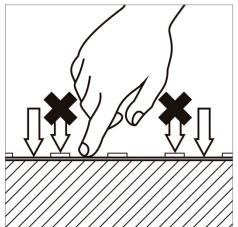

7. When applying the strip, press between the 8. The use of an aluminium profile is recommended 9. Only handle the flexible strip when off unwind for heat dissipation. The temperature should not and place gradually. exceed the recommended values in the data sheet\*1.