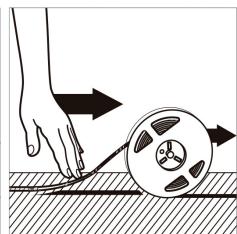

7. When applying the strip, press between the 8. The use of an aluminium profile is recommended 9. Only handle the flexible strip when off unwind for heat dissipation. The temperature should not and place gradually. exceed the recommended values in the data sheet\*1.