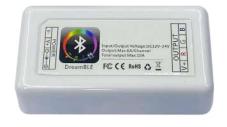

## **SEQUENCERS FOR LEDS**

Ref: 41.073

12V -24V

A very small non-waterproof sequencer offering IP25, which permits multiple modes and effects.

It is controlled by means of a smartphone or a tablet with operative systems IOS (Apple), version 6.0 or Android, version 4.3 upwards.

As the connection is via bluetooth V2.1 and does not occupy the wifi channel, this can be used for internet connection or other uses. It is only suitable for indoors.