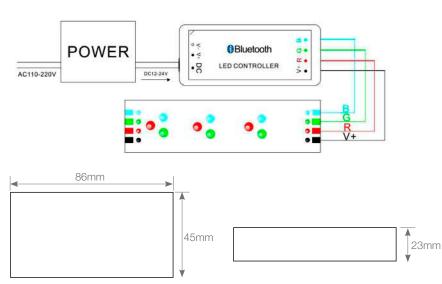

QR code

power power

voltage

voltage

interior

Apple Android Bluetooth

| Power (W)                 | 120W (12V)   |
|---------------------------|--------------|
| Power (W)                 | 240W (24V)   |
| Channels (output)         | 3            |
| Amps                      | 3A x channel |
| Signal detection distance | 20m          |
| Weight                    | 46g          |
| Measurements              | 86x45x23mm   |
| Memory                    | yes          |
| Waterproofing             | IP25         |
| Packaging                 | 1 unit       |
| Guarantee                 | 2 years      |