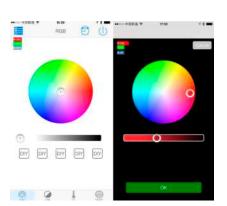

## Installation App

- Directly access the software download using the QR code or by entering www.leddreamlight.com
- Choose iOs or Android to download the file.
- 3. After downloading successfully, click on the application to open the software (very intuitive to use).
  - You can control up to 10 units at the same time by assigning each controller to a group.
- Color assignment, brightness control, intensity regulation, time programming, red, green and blue color control (RGB), speed control +/-, color change function to the rhythm of music (in the library that is stored on the tablet or smartphone, etc...