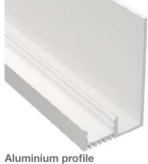

## led profile by Luz Negra

Our BASIC led profile series for ceilings and walls is manufactured in high purity aluminium and available in white. This profile is designed to be used in ceilings or walls, offering an easy and elegant perimetral lighting. This is perfect for concealing the edges in false ceilings. Suitable for led strips with a maximum width of 12mm and a power not greater than 20W/m. We recommend our COB or Elite ecoled strips in order to achieve a homogeneous lighting, while also improving the dot free effect.