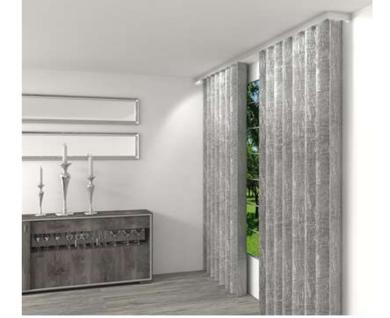

## led profile by Luz Negra

Our BASIC led profile series for ceilings and walls is manufactured in high purity aluminium and available in white. This profile is designed to be used in ceilings or walls, offering an easy and elegant perimetral lighting. This is perfect for concealing the edges in false ceilings. Suitable for led strips with a maximum width of 12mm and a power not greater than 20W/m. We recommend our COB or Elite ecoled strips in order to achieve a homogeneous lighting, while also improving the dot free effect.