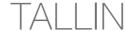

## led profile by Luz Negra

Our BASIC led profile series for ceilings and walls is manufactured in high purity aluminium and available in white. This profile is designed to be used in ceilings or walls, offering an easy and elegant perimetral lighting. This is perfect for concealing the edges in false ceilings. Suitable for led strips with a maximum width of 12mm and a power not greater than 20W/m. We recommend our COB or Elite ecoled strips in order to achieve a homogeneous lighting, while also improving the dot free effect.