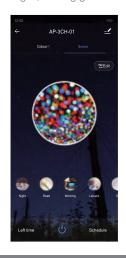

### FairyNest App function:

- 1. There are four seven-colour dynamic effects both of team can be called via voice commands, and you can long press and drag colours into four slots to configure the custom-colour dynamic effects.
- 2. 8 buttons for 8 special led effects that can be easily called using the FaityNest app and be called via voice commands.
- 3. In the static colour page, you can combine any static colour using the colour ring and the brightness and saturation adjust bars,
- 4. You can long press and dray your favourite colours into four slots.
- 5. Freely name the name of the luminaire product, use it more comfortably.

- 6. This product has a timing function, which can be freely set to turn on and off the light, it is more comfortable and convenient.
- 7. It's can customize scene colour changes, offering greater flexibility.