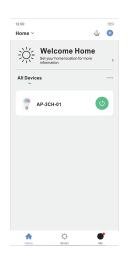

### FairyNest App function:

- 1. There are four seven-colour dynamic effects both of team can be called via voice commands, and you can long press and drag colours into four slots to configure the custom-colour dynamic effects.
- 2. 8 buttons for 8 special led effects that can be easily called using the FaityNest app and be called via voice commands.
- 3. In the static colour page, you can combine any static colour using the colour ring and the brightness and saturation adjust bars,
- 4. You can long press and dray your favourite colours into four slots.
- 5. Freely name the name of the luminaire product, use it more comfortably.