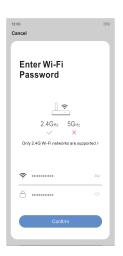

- 5. Input your Wifi network password.
- 6. Please keep your phone, the Wifi router and the controller closer to maintain a better signal connecting during configuration.
- 7. After the configuration is completed, the controller will successfully access the internet.