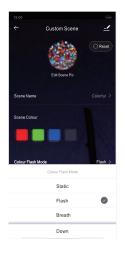

### FairyNest App function:

- 1. There are four seven-colour dynamic effects both of team can be called via voice commands, and you can long press and drag colours into four slots to configure the custom-colour dynamic effects.
- 2. 8 buttons for 8 special led effects that can be easily called using the FaityNest app and be called via voice commands.
- 3. In the static colour page, you can combine any static colour using the colour ring and the brightness and saturation adjust bars,
- 4. You can long press and dray your favourite colours into four slots.
- 5. Freely name the name of the luminaire product, use it more comfortably.

- 6. This product has a timing function, which can be freely set to turn on and off the light, it is more comfortable and convenient.
- 7. It's can customize scene colour changes, offering greater flexibility.