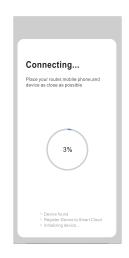

- 5. Input your Wifi network password.
- 6. Please keep your phone, the Wifi router and the controller closer to maintain a better signal connecting during configuration.
- 7. After the configuration is completed, the controller will successfully access the internet.