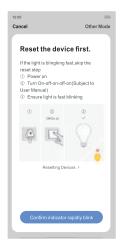

## App instalation:

- 1. Connect the led strip to the Smart controller.
- 2. Power up smart controller (DC5-24V).
- 3. Click "+" button to configure the new smart controller.
- 4. Power off the controller three times and the led lamp will flash in white.