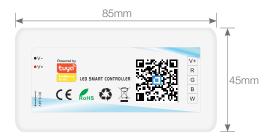

| Apple | And |
|-------|-----|
|       |     |

Amazon Alexa

Assistant

| Smart |  |
|-------|--|
| life  |  |

| Power (W)                         | 180W (12V)                                                             |
|-----------------------------------|------------------------------------------------------------------------|
| Power (W)                         | 360W (24V)                                                             |
| Channels (output)                 | 4                                                                      |
| Amps                              | 6A x channel                                                           |
| Maximum load                      | 15A                                                                    |
| Signal detection distance         | 20m                                                                    |
| Maximum signal detection distance | 30m clear, signal repeats between them                                 |
| Control                           | Wifi (Tuya Smart app)<br>App online<br>voice control<br>remote control |
| Memory                            | yes                                                                    |
| Measurements                      | 85x45x26.6mm                                                           |
| Colour regulation                 | yes                                                                    |
| Connection type                   | cable or jack                                                          |
| Working temperature               | -20°C / 60°C                                                           |
| Waterproofing                     | IP20                                                                   |
| Fixing                            | double-sided tape                                                      |
| Packaging                         | 1 unit                                                                 |
| Guarantee                         | 2 years                                                                |