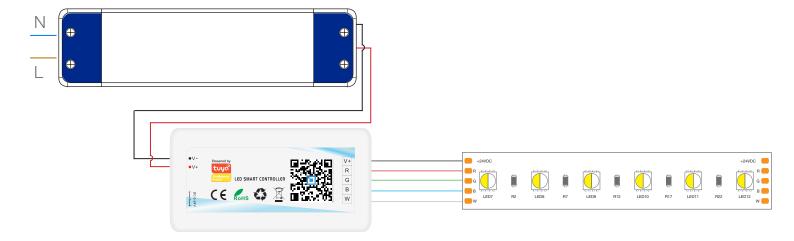

#### Connection:

## App instalation:

- 1. Connect the led strip to the Smart controller.
- 2. Power up smart controller (DC5-24V).
- 3. Click "+" button to configure the new smart controller.
- 4. Power off the controller three times and the led lamp will flash in white.