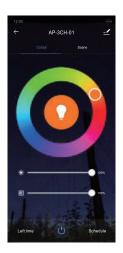

### FairyNest App function:

- 1. There are four seven-colour dynamic effects both of team can be called via voice commands, and you can long press and drag colours into four slots to configure the custom-colour dynamic effects.
- 2. 8 buttons for 8 special led effects that can be easily called using the FaityNest app and be called via voice commands.
- 3. In the static colour page, you can combine any static colour using the colour ring and the brightness and saturation adjust bars,
- 4. You can long press and dray your favourite colours into four slots.
- 5. Freely name the name of the luminaire product, use it more comfortably.

- 6. This product has a timing function, which can be freely set to turn on and off the light, it is more comfortable and convenient.
- 7. It's can customize scene colour changes, offering greater flexibility.