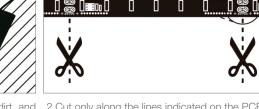

# COB blue flexible led strips

Assembly instructions

1. Clean the installation surface from dirt and 2.Cut only along the lines indicated on the PCB. grease.

3. Polarity (+/-) must be respected. The soldering temperature must not exceed 360°.