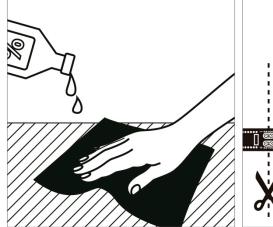

# COB blue flexible led strips

Assembly instructions

1. Clean the installation surface from dirt and 2.Cut only along the lines indicated on the PCB. grease.

3. Polarity (+/-) must be respected. The soldering temperature must not exceed 360°.