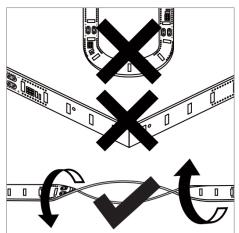

not be more than ø100mm.

4. The bending diameter of the flexible strips must 5. Flexible strips cannot be bent by the welding 6. Fix by removing the back tape protector. part. Never bend to an angle of 90°. It can have a radius of ≥20mm or an angle of 180°.