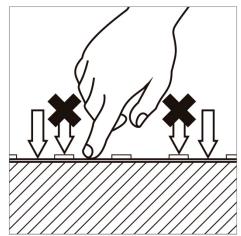

7. When applying the strip, press between the 8. The use of an aluminium profile is recommended 9. Only handle the flexible strip when off unwind leds and not on the surface of the led.

for heat dissipation. The temperature should not and place gradually. exceed the recommended values in the data sheet\*1.