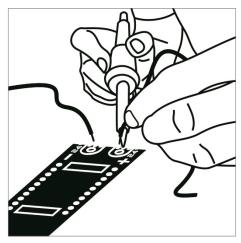

# COB blue flexible led strips

Assembly instructions

1. Clean the installation surface from dirt and 2.Cut only along the lines indicated on the PCB. grease.

3. Polarity (+/-) must be respected. The soldering temperature must not exceed 360°.