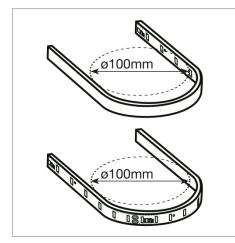

not be more than ø100mm.

4. The bending diameter of the flexible strips must 5. Flexible strips cannot be bent by the welding 6. Fix by removing the back tape protector. part. Never bend to an angle of 90°. It can have a radius of ≥20mm or an angle of 180°.