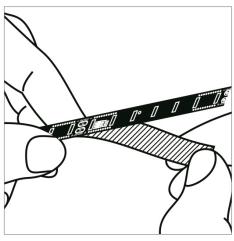

7. When applying the strip, press between the 8. The use of an aluminium profile is recommended 9. Only handle the flexible strip when off unwind leds and not on the surface of the led.

for heat dissipation. The temperature should not and place gradually. exceed the recommended values in the data sheet\*1.