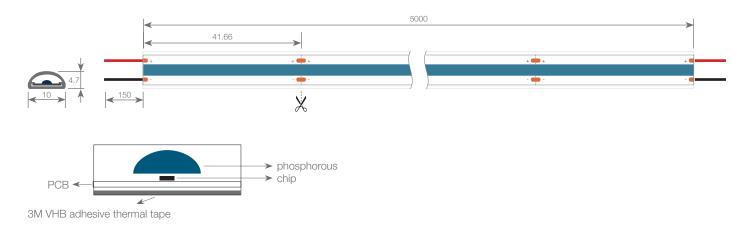

## Dimensions and weight

| Length | 5000mm | Cutting section length | 41.66mm              |
|--------|--------|------------------------|----------------------|
| Width  | 10mm   | Cable length           | 150mm                |
| Height | 4.7mm  | Cable section          | 2x0.5mm <sup>2</sup> |