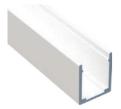

We offer a 2 year guarantee.

Led Neon Las Vegas Easy 10.032 Neon las vegas easy 100m (Max. PCB 12mm)

Die-cut profile 10.219 aluminium

Clip profile 20.080 white aluminium

2m

Clip white aluminium