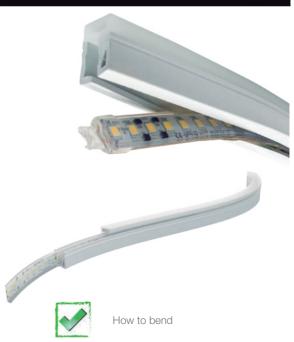

## led profile by Luz Negra

High quality silicone neon profile with opal front and rear opening which enables easy placing of the waterproof led strip.

Ideal for lighting up cavities, cornices and for decorative perimetral lighting in general.

If combined with our Infinity led strip (direct at 230V), you will be able to create a neon flex of up to 50m in length and easily powered from one end – no need for any power supply and no visible voltage drop. (minimum purchase 1m).