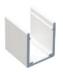

## led profile by Luz Negra

High quality silicone neon profile with opal front and rear opening which enables easy placing of the waterproof led strip.

Ideal for lighting up cavities, cornices and for decorative perimetral lighting in general.

If combined with our Infinity led strip (direct at 230V), you will be able to create a neon flex of up to 50m in length and easily powered from one end – no need for any power supply and no visible voltage drop. (minimum purchase 1m).