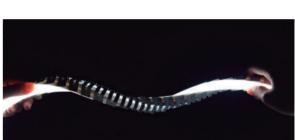

## led profile by Luz Negra

High quality silicone neon profile with opal front and rear opening which enables easy placing of the waterproof led strip.

Ideal for lighting up cavities, cornices and for decorative perimetral lighting in general.

If combined with our Infinity led strip (direct at 230V), you will be able to create a neon flex of up to 50m in length and easily powered from one end – no need for any power supply and no visible voltage drop. (minimum purchase 1m).

We offer a 2 year guarantee.









Led Neon Las Vegas Easy 10.032 Neon las vegas easy 100m (Max. PCB 12mm)



Die-cut profile 10.219 aluminium



Clip profile 20.080 white aluminium





2m



Clip white aluminium



## Silicone endcaps





## VEGAS EASY