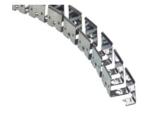

We offer a 2 year guarantee.

Led Neon Las Vegas Easy 10.032 Neon las vegas easy 100m (Max. PCB 12mm)

Die-cut profile 10.219 aluminium

Clip profile 20.080 white aluminium

2m

Clip white aluminium