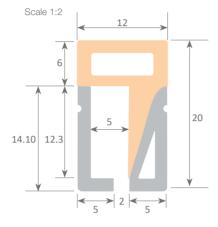

## led profile by Luz Negra

High quality silicone neon profile with opal front and rear opening which enables easy placing of the waterproof led strip.

Ideal for lighting up cavities, cornices and for decorative perimetral lighting in general.

If combined with our Infinity led strip (direct at 230V), you will be able to create a neon flex of up to 50m in length and easily powered from one end – no need for any power supply and no visible voltage drop. (minimum purchase 1m).