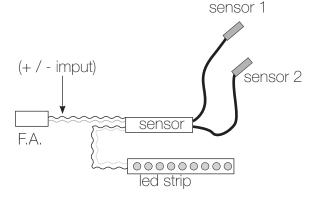

## **DOUBLE SENSOR SENSORS AND SWITCHES**

Ref: 41.015

Pseudo double sensor which is recommended for use in wardrobes with 2 doors and drawers and works at 12V-24V. Working range (ON-OFF) 0-4cms.

This product is only recommended for indoor use and only 1 sensor can be used in the same installation. The "cell" detecting cable must not be cut as this could cause failure.

WARNING: the installation of the sensor with the led strip must be carried out without connecting to the power supply (the line must be disconnected from 230V) as this could shut off and cause malfunctioning.