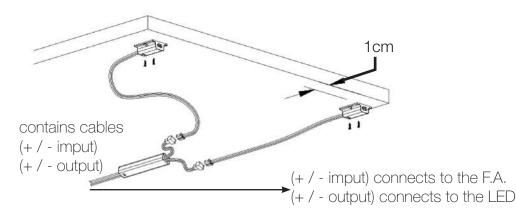

WARNING: the installation of the sensor with the led strip must be carried out without connecting to the power supply (the line must be disconnected from 230V) as this could shut off and cause malfunctioning.