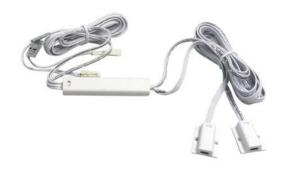

## **DOUBLE SENSOR SENSORS AND SWITCHES**

Ref: 41.015

Pseudo double sensor which is recommended for use in wardrobes with 2 doors and drawers and works at 12V-24V. Working range (ON-OFF) 0-4cms.

This product is only recommended for indoor use and only 1 sensor can be used in the same installation. The "cell" detecting cable must not be cut as this could cause failure.