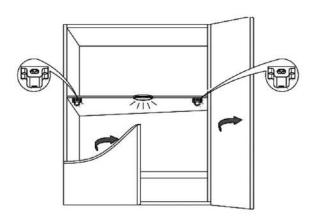

## **DOUBLE SENSOR SENSORS AND SWITCHES**

Ref: 41.015

Pseudo double sensor which is recommended for use in wardrobes with 2 doors and drawers and works at 12V-24V. Working range (ON-OFF) 0-4cms.

This product is only recommended for indoor use and only 1 sensor can be used in the same installation. The "cell" detecting cable must not be cut as this could cause failure.