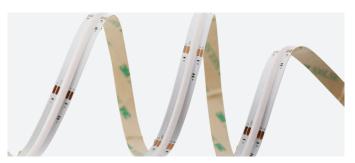

### COB RGB flexible led strips

#### Features:

- COB design.
- They allow linear illumination without the led spots being visible.
- Provides a continuous and uniform light effect.
- Wide beam angle, softer light.
- Degree of protection: IP20.
- Easy assembly thanks to self-adhesive tape.