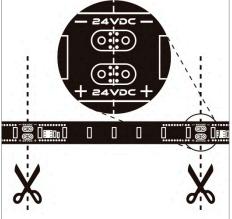

## COB RGB flexible led strips

Assembly instructions

grease.

1. Clean the installation surface from dirt and 2.Cut only along the lines indicated on the PCB.

3. Polarity (+/-) must be respected. The soldering temperature must not exceed 360°.