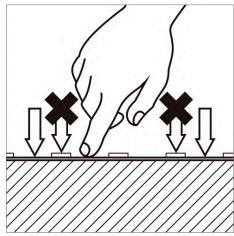

not be more than ø50mm.

4. The bending diameter of the flexible strips must 5. Flexible strips must not be twisted or bent at 6. Fix by removing the back tape protector. sharp angles.

7. When applying the strip, press between the 8. The use of an aluminium profile is recommended 9. Only handle the flexible strip when off unwind leds and not on the surface of the led.