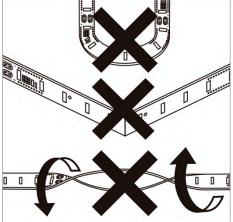

not be more than ø50mm.

4. The bending diameter of the flexible strips must 5. Flexible strips must not be twisted or bent at 6. Fix by removing the back tape protector. sharp angles.

7. When applying the strip, press between the 8. The use of an aluminium profile is recommended 9. Only handle the flexible strip when off unwind leds and not on the surface of the led.