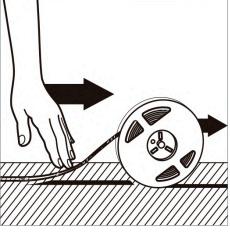

not be more than ø50mm.

4. The bending diameter of the flexible strips must 5. Flexible strips must not be twisted or bent at 6. Fix by removing the back tape protector. sharp angles.

7. When applying the strip, press between the 8. The use of an aluminium profile is recommended 9. Only handle the flexible strip when off unwind leds and not on the surface of the led.