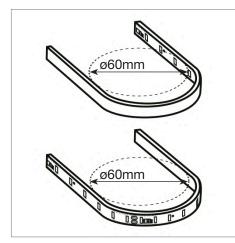

not be more than ø50mm.

4. The bending diameter of the flexible strips must 5. Flexible strips must not be twisted or bent at 6. Fix by removing the back tape protector. sharp angles.

7. When applying the strip, press between the 8. The use of an aluminium profile is recommended 9. Only handle the flexible strip when off unwind leds and not on the surface of the led.