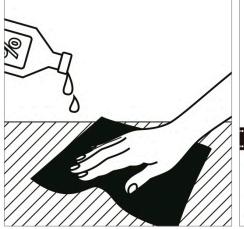

## COB RGB flexible led strips

Assembly instructions

grease.

1. Clean the installation surface from dirt and 2.Cut only along the lines indicated on the PCB.

3. Polarity (+/-) must be respected. The soldering temperature must not exceed 360°.