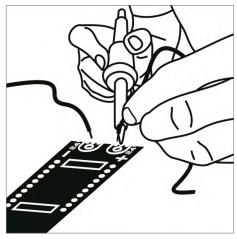

## COB RGB flexible led strips

Assembly instructions

grease.

1. Clean the installation surface from dirt and 2.Cut only along the lines indicated on the PCB.

3. Polarity (+/-) must be respected. The soldering temperature must not exceed 360°.