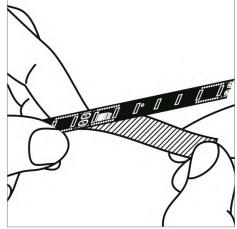

## COB RGB flexible led strips

Assembly instructions

grease.

1. Clean the installation surface from dirt and 2.Cut only along the lines indicated on the PCB.

3. Polarity (+/-) must be respected. The soldering temperature must not exceed 360°.