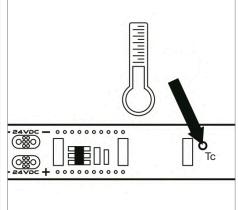

not be more than ø50mm.

4. The bending diameter of the flexible strips must 5. Flexible strips must not be twisted or bent at 6. Fix by removing the back tape protector. sharp angles.

7. When applying the strip, press between the 8. The use of an aluminium profile is recommended 9. Only handle the flexible strip when off unwind leds and not on the surface of the led.

for heat dissipation. The temperature should not and place gradually. exceed the recommended values in the data sheet\*1.

rev.1 2023 3/3