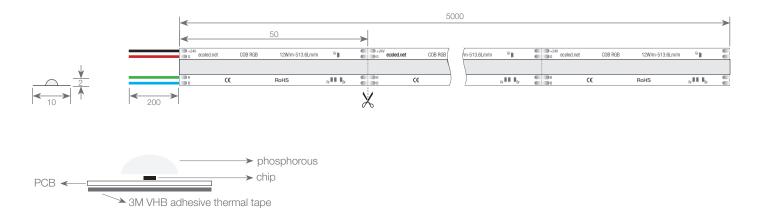

#### Dimensions and weight

| Length | 5000mm | Cutting section length | 50mm                 |
|--------|--------|------------------------|----------------------|
| Width  | 2mm    | Cable length           | 200mm                |
| Height | 10mm   | Cable section          | 4x0.5mm <sup>2</sup> |

#### Connection

| connection in open circuit |
|----------------------------|
|----------------------------|

5m

Maximum connection in closed circuit

10m