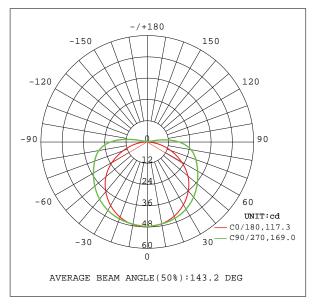

#### Photometric data

| CRI                | -    |
|--------------------|------|
| R9                 | -    |
| Colour consistency | -    |
| Opening angle      | 140° |

### Photometric curves

ecoled by Luz Negra

rev.1 2023 2/3