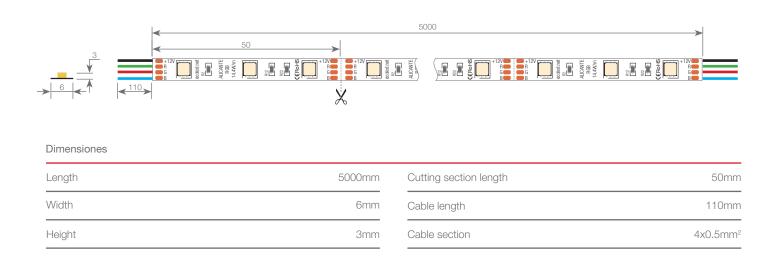

#### Conexionado

| Maximum connection in open circuit | 2.5m | Maximum connection in closed circuit | 5m |
|------------------------------------|------|--------------------------------------|----|
|------------------------------------|------|--------------------------------------|----|