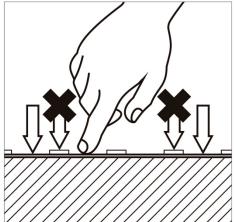

leds and not on the surface of the led.

for heat dissipation. The temperature should not and place gradually. exceed the recommended values in the data sheet\*1.

7. When applying the strip, press between the 8. The use of an aluminium profile is recommended 9. Only handle the flexible strip when off unwind