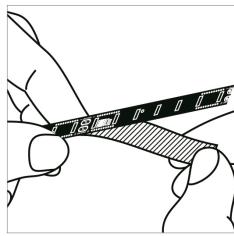

## Assembly instructions

3. Polarity (+/-) must be respected. The soldering temperature must not exceed 360°.

not be more than ø60mm.

4. The bending diameter of the flexible strips must 5. Flexible strips must not be twisted or bent at 6. Fix by removing the back tape protector. sharp angles.