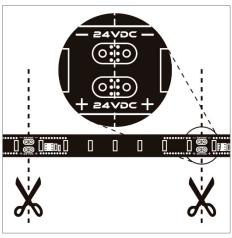

## Assembly instructions

3. Polarity (+/-) must be respected. The soldering temperature must not exceed 360°.

not be more than ø60mm.

4. The bending diameter of the flexible strips must 5. Flexible strips must not be twisted or bent at 6. Fix by removing the back tape protector. sharp angles.