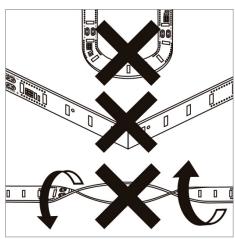

## Assembly instructions

3. Polarity (+/-) must be respected. The soldering temperature must not exceed 360°.

not be more than ø60mm.

4. The bending diameter of the flexible strips must 5. Flexible strips must not be twisted or bent at 6. Fix by removing the back tape protector. sharp angles.