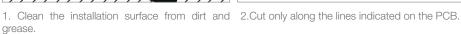

## Assembly instructions

3. Polarity (+/-) must be respected. The soldering temperature must not exceed 360°.

not be more than ø60mm.

4. The bending diameter of the flexible strips must 5. Flexible strips must not be twisted or bent at 6. Fix by removing the back tape protector. sharp angles.