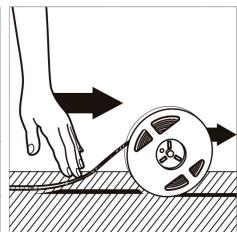

leds and not on the surface of the led.

for heat dissipation. The temperature should not and place gradually. exceed the recommended values in the data sheet\*1.

7. When applying the strip, press between the 8. The use of an aluminium profile is recommended 9. Only handle the flexible strip when off unwind