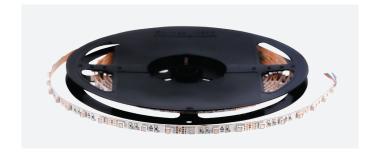

# Alicante RGB flexible led strips

### Features:

- Easy to install.
- Requires use of led profile for dissipation.
- Its flexible design adapts to any location where it will add a touch of colour.
- It can be used in spaces such as corridors, showcases, shelves, etc
- Degree of protection: IP20.
- Easy assembly due to self-adhesive tape.

#### Led information

| Type of led                | SMD3535 |
|----------------------------|---------|
| Number of leds per metre   | 60      |
| Number of leds per section | 3       |
|                            |         |