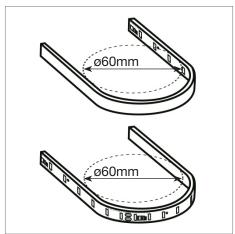

## Assembly instructions

3. Polarity (+/-) must be respected. The soldering temperature must not exceed 360°.

not be more than ø60mm.

4. The bending diameter of the flexible strips must 5. Flexible strips must not be twisted or bent at 6. Fix by removing the back tape protector. sharp angles.