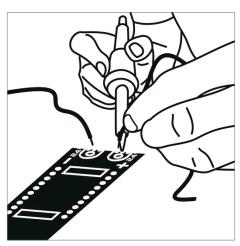

## Assembly instructions

3. Polarity (+/-) must be respected. The soldering temperature must not exceed 360°.

not be more than ø60mm.

4. The bending diameter of the flexible strips must 5. Flexible strips must not be twisted or bent at 6. Fix by removing the back tape protector. sharp angles.