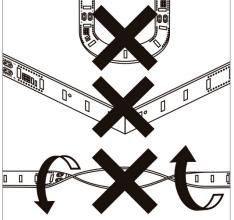

not be more than ø60mm.

4. The bending diameter of the flexible strips must 5. Flexible strips must not be twisted or bent at 6. Fix by removing the back tape protector. sharp angles.

leds and not on the surface of the led.