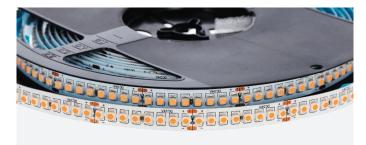

## Trevelez flexible led strips

### Features:

- Easy to install.
- Flexible led strip with a high CRI (Colour Rendering Index), which are specially indicated for the food industry: meats.
- Requires use with led profile for dissipation.
- Heat dissipation tape included.
- Degree of protection: IP54
- Easy assembly due to self-adhesive tape.

#### Led information

| Type of led                | SMD3528 |
|----------------------------|---------|
| Number of leds per metre   | 192     |
| Number of leds per section | 8       |