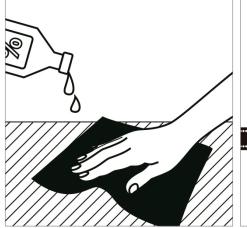

# Trevelez flexible led strips

Assembly instructions

grease.

1. Clean the installation surface from dirt and 2.Cut only along the lines indicated on the PCB.

3. Polarity (+/-) must be respected. The soldering temperature must not exceed 360°.