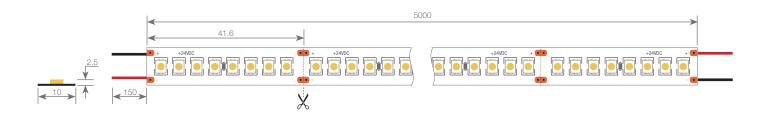

## Dimensiones

| Length | 5000mm | Cutting section length | 41.6mm               |
|--------|--------|------------------------|----------------------|
| Width  | 10mm   | Cable length           | 150mm                |
| Height | 2.5mm  | Cable section          | 2x0.5mm <sup>2</sup> |

#### Conexionado

| Maximum connection in open circuit | 5m | Maximum connection in closed circuit | 7m |
|------------------------------------|----|--------------------------------------|----|
|------------------------------------|----|--------------------------------------|----|