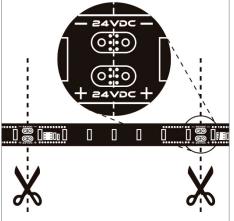

# Trevelez flexible led strips

Assembly instructions

grease.

1. Clean the installation surface from dirt and 2.Cut only along the lines indicated on the PCB.

3. Polarity (+/-) must be respected. The soldering temperature must not exceed 360°.

not be more than ø60mm.

4. The bending diameter of the flexible strips must 5. Flexible strips must not be twisted or bent at 6. Fix by removing the back tape protector. sharp angles.

leds and not on the surface of the led.