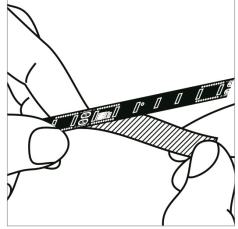

# Trevelez flexible led strips

Assembly instructions

grease.

1. Clean the installation surface from dirt and 2.Cut only along the lines indicated on the PCB.

3. Polarity (+/-) must be respected. The soldering temperature must not exceed 360°.

not be more than ø60mm.

4. The bending diameter of the flexible strips must 5. Flexible strips must not be twisted or bent at 6. Fix by removing the back tape protector. sharp angles.

leds and not on the surface of the led.