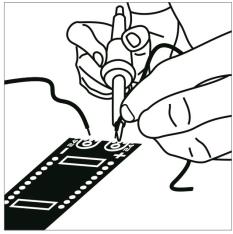

# Trevelez flexible led strips

Assembly instructions

grease.

1. Clean the installation surface from dirt and 2.Cut only along the lines indicated on the PCB.

3. Polarity (+/-) must be respected. The soldering temperature must not exceed 360°.