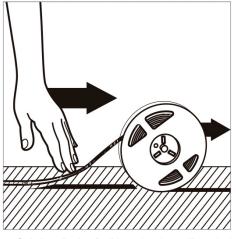

7. When applying the strip, press between the 8. The use of an aluminium profile is recommended 9. Only handle the flexible strip when off unwind for heat dissipation. The temperature should not and place gradually. exceed the recommended values in the data sheet\*1.