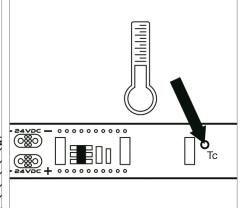

# Trevelez flexible led strips

Assembly instructions

grease.

1. Clean the installation surface from dirt and 2.Cut only along the lines indicated on the PCB.

3. Polarity (+/-) must be respected. The soldering temperature must not exceed 360°.