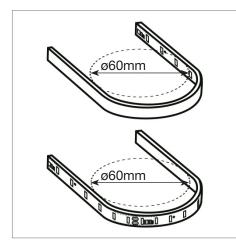

not be more than ø60mm.

4. The bending diameter of the flexible strips must 5. Flexible strips must not be twisted or bent at 6. Fix by removing the back tape protector. sharp angles.

leds and not on the surface of the led.