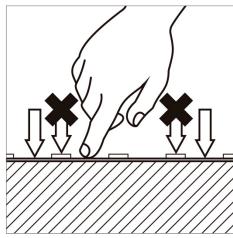

not be more than ø60mm.

4. The bending diameter of the flexible strips must 5. Flexible strips must not be twisted or bent at 6. Fix by removing the back tape protector. sharp angles.

leds and not on the surface of the led.

7. When applying the strip, press between the 8. The use of an aluminium profile is recommended 9. Only handle the flexible strip when off unwind for heat dissipation. The temperature should not and place gradually. exceed the recommended values in the data sheet\*1.