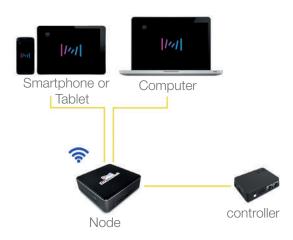

Ref: 41.041

## **Description:**

Deploy your lighting project and control it from any device.

ProtoPixel Node is a mini computer configured to deploy your lighting designs autonomously: no more leaving your laptop in the venue.

Design your lighting project with ProtoPixel Create, and push it to ProtoPixel Node on the go.

## node mini computer







## Features:

- Comes with a management Wi-Fi connection and a standard Ethernet port to connect it to the network.
- With the same capabilities as ProtoPixel Create, plus system configuration, and the Manager App.
- Fully upgradable.
- Ethernet connection with DHCP and static configuration integrating with your existing local network.
- Dimensions: 115x111x40 mm
- Warranty: 2 years limited.

## Connection: