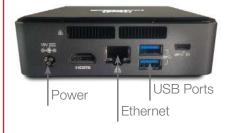

## Features:

- Comes with a management Wi-Fi connection and a standard Ethernet port to connect it to the network.
- With the same capabilities as ProtoPixel Create, plus system configuration, and the Manager App.
- Fully upgradable.
- Ethernet connection with DHCP and static configuration integrating with your existing local network.
- Dimensions: 115x111x40 mm
- Warranty: 2 years limited.