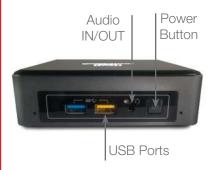

## Features:

- Comes with a management Wi-Fi connection and a standard Ethernet port to connect it to the network.
- With the same capabilities as ProtoPixel Create, plus system configuration, and the Manager App.
- Fully upgradable.
- Ethernet connection with DHCP and static configuration integrating with your existing local network.
- Dimensions: 115x111x40 mm
- Warranty: 2 years limited.