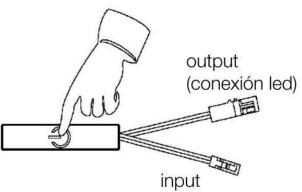

he line must be disconnected from 240V) as this could shut off and cause malfunctioning.



| W<br>36 | W<br>72 | 12V     | 24V     |      |
|---------|---------|---------|---------|------|
| power   | power   | voltage | voltage | IP20 |

| Power (W)           | 36W (12V)     |  |
|---------------------|---------------|--|
| Power (W)           | 72W (24V)     |  |
| Channels (output)   | 1             |  |
| Amps                | 2A            |  |
| Measurements        | 60x11x6mm     |  |
| On-Off              | si            |  |
| Working temperature | -20°C / +45°C |  |
| Weight              | 38g           |  |
| Waterproofing       | IP20          |  |
| Packaging           | 1 unit        |  |
| Guarantee           | 2 years       |  |
|                     |               |  |



lconevión a F A I





## BARCELONA C/ Carles Buhigues, 13

08420 Canovelles Info@luznegra.net Tel: +34 938 402 598

#### MADRID C/ Adaptación, 27 28906 Getafe centro@luznegra.net Tel: +34 916 416 081

PARIS 113 Avenue Joffre 77450 Esbly france@luznegra.net Tel: +33 (0) 160 426 585

# ecoled

# SENSORS AND SWITCHES