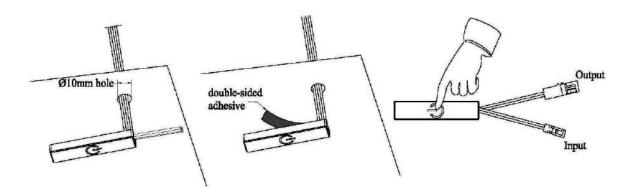

WARNING: the installation of the sensor with the led strip must be carried out without connecting to the power supply (the line must be disconnected from 240V) as this could shut off and cause malfunctioning.