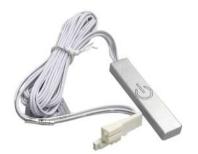

# SENSOR TACTIL DE SUPERFICIE

### Ref: 41.012

12V - 24V

A motion sensor for angles of 120° and ideal for placing in commuted areas such as stairways, corridors, etc. It works at 220V and includes driver.

This product is only recommended for indoor use and only 1 sensor can be used in the same installation. The "cell" detecting cable must not be cut as this could cause failure.

WARNING: the installation of the sensor with the led strip must be carried out without connecting to the power supply (the line must be disconnected from 240V) as this could shut off and cause malfunctioning.

| W<br>36 | W<br>72 | 12V     | 24V     |      |
|---------|---------|---------|---------|------|
| power   | power   | voltage | voltage | IP20 |

| Power (W)           | 36W (12V)     |  |
|---------------------|---------------|--|
| Power (W)           | 72W (24V)     |  |
| Channels (output)   | 1             |  |
| Amps                | 2A            |  |
| Measurements        | 60x11x6mm     |  |
| On-Off              | si            |  |
| Working temperature | -20°C / +45°C |  |
| Weight              | 38g           |  |
| Waterproofing       | IP20          |  |
| Packaging           | 1 unit        |  |
| Guarantee           | 2 years       |  |
|                     |               |  |