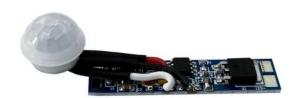

## **SENSORS AND SWITCHES**

Ref: 41.007

12V - 24V

A small movement sensor for inserting inside our led profiles which is activated thanks to an infrared sensor and can detect movement from a distance of approximately 2m, lighting up the led strip.

The 12V and 24V strips inside the aluminium profile can be switched ON / OFF.

Once this sensor stops detecting movement, the led strip will turn off after 40 seconds.

It is necessary to make a hole in opaque cover in the profile for the sensor to fit in.