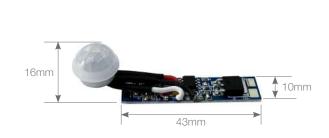

| n | () | ۸1 | $\cap$ | r |  |
|---|----|----|--------|---|--|

power voltage

voltage

IP20

| Power (W)     | 120W (12V) |  |  |
|---------------|------------|--|--|
| Power (W)     | 240W (24V) |  |  |
| Amps          | 10A        |  |  |
| Measurements  | 43x16x10mm |  |  |
| Off           | 40 seconds |  |  |
| Apt for       | interior   |  |  |
| Waterproofing | IP20       |  |  |
| Packaging     | 1 unit     |  |  |
| Guarantee     | 2 years    |  |  |
| Packaging     | 1 unit     |  |  |