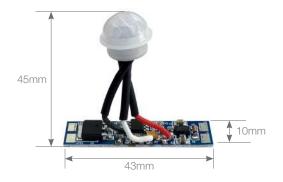

| n | () | ۸1 | $\cap$ | r |  |
|---|----|----|--------|---|--|

power voltage

voltage

IP20

| Power (W)     | 120W (12V) |  |  |
|---------------|------------|--|--|
| Power (W)     | 240W (24V) |  |  |
| Amps          | 10A        |  |  |
| Measurements  | 43x16x10mm |  |  |
| Off           | 40 seconds |  |  |
| Apt for       | interior   |  |  |
| Waterproofing | IP20       |  |  |
| Packaging     | 1 unit     |  |  |
| Guarantee     | 2 years    |  |  |
| Packaging     | 1 unit     |  |  |