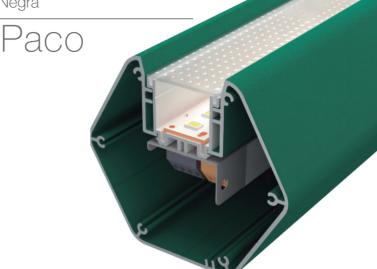

## led profile by Luz Negra

Our PROFESSIONAL led profile series for surface/hanging applications is manufactured in high purity aluminium, with 8 different colours to choose from.

The profile has an elegant hexagonal shape which can be rotated to achieve the desired lighting effect. Its inner tray (where we can find the led and power supply) can be removed from the front which means easy maintenance.

This profile can be combined with microprism covers both in transparent and frosted ("easy-ON" system), which improve glare and UGR levels. Both profile and covers are available in lengths of 6m, allowing us to carry out long installations without joints.