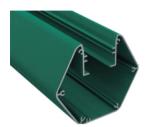

## led profile by Luz Negra

Our PROFESSIONAL led profile series for surface/hanging applications is manufactured in high purity aluminium, with 8 different colours to choose from.

The profile has an elegant hexagonal shape which can be rotated to achieve the desired lighting effect. Its inner tray (where we can find the led and power supply) can be removed from the front which means easy maintenance.

## Aluminium profile

| 17.036 | azure blue lacquered (ral 5009)    | 6m |
|--------|------------------------------------|----|
| 17.037 | white lacquered (ral 9003)         | 6m |
| 17.038 | black lacquered (ral 9005)         | 6m |
| 17.039 | patina green lacquered (ral 6000)) | 6m |
| 17.040 | stone grey lacquered (ral 7030)    | 6m |
| 17.041 | pastel yellow lacquered (ral 1034) | 6m |
| 17.042 | tomato red lacquered (ral 3013)    | 6m |
| 17.043 | ivory lacquered (ral 1014)         | 6m |