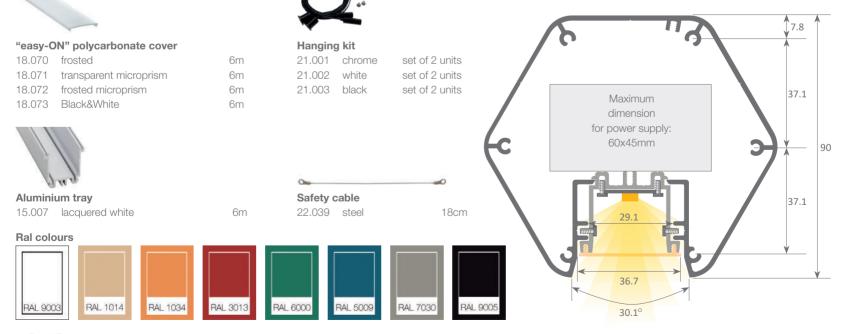

This profile can be combined with microprism covers both in transparent and frosted ("easy-ON" system), which improve glare and UGR levels. Both profile and covers are available in lengths of 6m, allowing us to carry out long installations without joints.

## Aluminium profile

| 17.036 | azure blue lacquered (ral 5009)    | 6m |
|--------|------------------------------------|----|
| 17.037 | white lacquered (ral 9003)         | 6m |
| 17.038 | black lacquered (ral 9005)         | 6m |
| 17.039 | patina green lacquered (ral 6000)) | 6m |
| 17.040 | stone grey lacquered (ral 7030)    | 6m |
| 17.041 | pastel yellow lacquered (ral 1034) | 6m |
| 17.042 | tomato red lacquered (ral 3013)    | 6m |
| 17.043 | ivory lacquered (ral 1014)         | 6m |

## Aluminium endcaps

| 19.404 | azure blue lacquered (ral 5009)    |
|--------|------------------------------------|
| 19.405 | white lacquered (ral 9003)         |
| 19.406 | black lacquered (ral 9005)         |
| 19.407 | patina green lacquered (ral 6000)) |
| 19.408 | stone grey lacquered (ral 7030)    |
| 19.409 | pastel yellow lacquered (ral 1034) |
| 19.410 | tomato red lacquered (ral 3013)    |
| 19.411 | ivory lacquered (ral 1014)         |