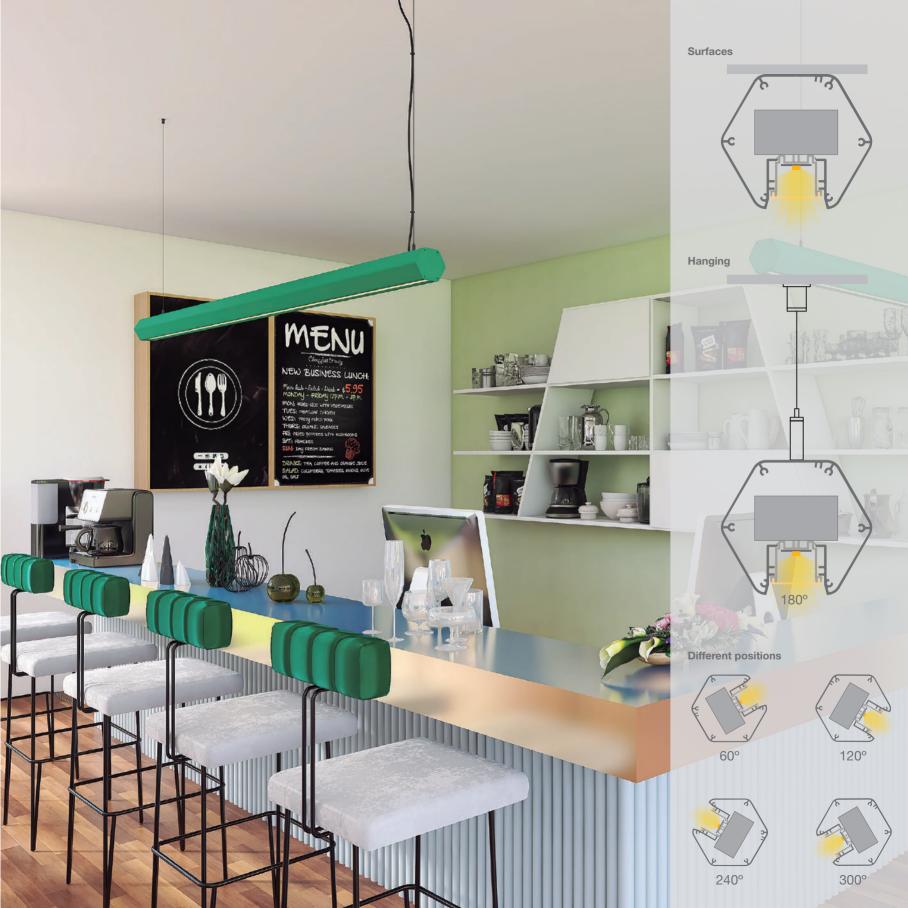

## led profile by Luz Negra

Our PROFESSIONAL led profile series for surface/hanging applications is manufactured in high purity aluminium, with 8 different colours to choose from.

The profile has an elegant hexagonal shape which can be rotated to achieve the desired lighting effect. Its inner tray (where we can find the led and power supply) can be removed from the front which means easy maintenance.

This profile can be combined with microprism covers both in transparent and frosted ("easy-ON" system), which improve glare and UGR levels. Both profile and covers are available in lengths of 6m, allowing us to carry out long installations without joints.