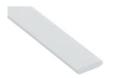

#### Polycarbonate cover

| 18.138 | frosted | 1m |
|--------|---------|----|
| 18.165 | frosted | 2m |