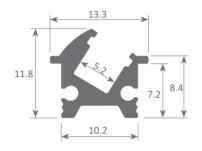

We offer a 2 year guarantee on our profiles and covers.

AMSTERDAM MINI

Scale 2:1

Scale 1:1

### Aluminium profile

| 05.027 | silver anodised | 1m |
|--------|-----------------|----|
| 05.028 | black anodised  | 1m |
| 05.032 | silver anodised | 2m |
| 05 033 | black anodised  | 2m |