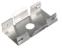

s with a maximum width of 5mm and a power not greater than 12W/m. We recommend using with our COB ecoled strips to achieve a more homogeneous and diffused illumination.

We offer a 2 year guarantee on our profiles and covers.

AMSTERDAM MINI

Scale 2:1

Scale 1:1









### Aluminium profile

| 05.027 | silver anodised | 1m |
|--------|-----------------|----|
| 05.028 | black anodised  | 1m |
| 05.032 | silver anodised | 2m |
| 05 033 | black anodised  | 2m |





### Plastic endcaps

| 19.435 | black without hole (right  |
|--------|----------------------------|
| 19.436 | black without hole (left)  |
| 19.437 | grey without hole (right ) |
| 19.438 | grey without hole (left)   |



#### Polycarbonate cover

| 18.138 | frosted | 1m |
|--------|---------|----|
| 18.165 | frosted | 2m |



## Clip

20.017 aluminium