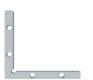

e luminaire, is extremely useful in areas with high humidity levels.

Thanks to its recessed shape and transparent or frosted microprism covers which improves UGR. Both profile and cover are available in 6m lengths, allowing us to carry out long projects without joints.

We offer a 10 year guarantee on the profile and a 4 year guarantee on the covers.



Scale 1:1



#### Aluminium profile

| 17.060 | lacquered white | 6m |
|--------|-----------------|----|
| 17.061 | lacquered black | 6m |



## "easy-ON" polycarbonate cover

| 18.070 | "easy-ON" frosted      | 6m |
|--------|------------------------|----|
| 18.071 | transparent microprism | 6m |
| 18.072 | frosted microprism     | 6m |
| 18.073 | Black&White            | 6m |



### Fixing bracket

20.023 for shallow recessing profiles



## 90° angle bracket

22.003 steel



#### Tapas de metal

19.383 lacado blanco 19.384 lacado negro



# 120° angle bracket

22.004 steel



22.005 steel





Aluminium alloy extrusion process in accordance with: ISO 9001:2015 / Tolerances: UNE-EN 755-9 / Theoretical weight: 0.734 kg / Alloy: 6063 / Perimeter: 359 mm / Anodised: 10 micras / Purity aluminium: 98.5% / Treatment: T-5