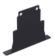

eas with high humidity levels.

Thanks to its recessed shape and transparent or frosted microprism covers which improves UGR. Both profile and cover are available in 6m lengths, allowing us to carry out long projects without joints.

We offer a 10 year guarantee on the profile and a 4 year guarantee on the covers.



Scale 1:1



#### Aluminium profile

| 17.060 | lacquered white | 6m |
|--------|-----------------|----|
| 17.061 | lacquered black | 6m |



## "easy-ON" polycarbonate cover

| 18.070 | "easy-ON" frosted      | 6m |
|--------|------------------------|----|
| 18.071 | transparent microprism | 6m |
| 18.072 | frosted microprism     | 6m |
| 18.073 | Black&White            | 6m |



### Fixing bracket

20.023 for shallow recessing profiles



## 90° angle bracket

22.003 steel



#### Tapas de metal

19.383 lacado blanco 19.384 lacado negro



# 120° angle bracket

22.004 steel



22.005 steel





Aluminium alloy extrusion process in accordance with: ISO 9001:2015 / Tolerances: UNE-EN 755-9 / Theoretical weight: 0.734 kg / Alloy: 6063 / Perimeter: 359 mm / Anodised: 10 micras / Purity aluminium: 98.5% / Treatment: T-5