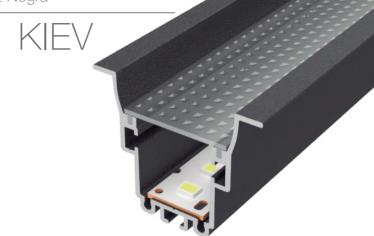

# led profile by Luz Negra

Our PROFESIONAL led profile series for embedding is manufactured in high purity aluminium and black or white lacquered aluminium. Ideal for recessing in low ceilings.

Its cover ("easy-ON" system) in white frosted white, which offers an IP65 to the luminaire, is extremely useful in areas with high humidity levels.

Thanks to its recessed shape and transparent or frosted microprism covers which improves UGR. Both profile and cover are available in 6m lengths, allowing us to carry out long projects without joints.

We offer a 10 year guarantee on the profile and a 4 year guarantee on the covers.

Scale 1:1