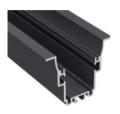

#### Aluminium profile

| 17.060 | lacquered white | 6m |
|--------|-----------------|----|
| 17.061 | lacquered black | 6m |