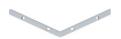

# 120° angle bracket

22.004 steel

22.005 steel

Aluminium alloy extrusion process in accordance with: ISO 9001:2015 / Tolerances: UNE-EN 755-9 / Theoretical weight: 0.734 kg / Alloy: 6063 / Perimeter: 359 mm / Anodised: 10 micras / Purity aluminium: 98.5% / Treatment: T-5