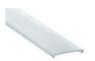

## "easy-ON" polycarbonate cover

| 18.070 | "easy-ON" frosted      | 6m |
|--------|------------------------|----|
| 18.071 | transparent microprism | 6m |
| 18.072 | frosted microprism     | 6m |
| 18.073 | Black&White            | 6m |