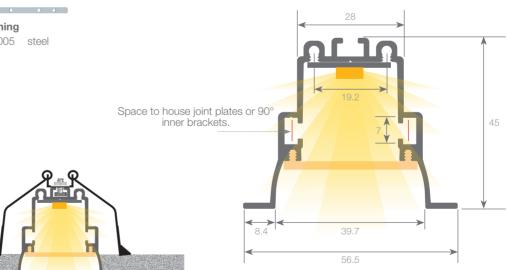

# led profile by Luz Negra

Our PROFESIONAL led profile series for embedding is manufactured in high purity aluminium and black or white lacquered aluminium. Ideal for recessing in low ceilings.

Its cover ("easy-ON" system) in white frosted white, which offers an IP65 to the luminaire, is extremely useful in areas with high humidity levels.

Thanks to its recessed shape and transparent or frosted microprism covers which improves UGR. Both profile and cover are available in 6m lengths, allowing us to carry out long projects without joints.

We offer a 10 year guarantee on the profile and a 4 year guarantee on the covers.

Scale 1:1