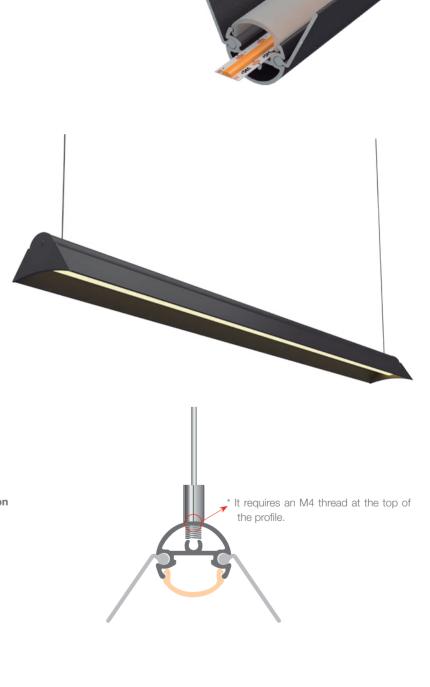

# led profile by Luz Negra

Our PROFESSIONAL led profile series for circular is manufactured in high purity aluminium and available in anodised white and white lacquered. The profile has two sliding side wings, modifying the angle of light, thanks to its rounded glazed methacrylate diffuser. It is ideal for use suspended from ceiling\*. Suitable for led strips with a maximum width of 8mm and a power not greater than 21W/m.

#### Universal hanging kit with screw connection

21.020blackset of 2 units21.021whiteset of 2 units21.022chromeset of 2 units