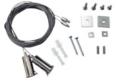

#### Universal hanging kit with screw connection

21.020blackset of 2 units21.021whiteset of 2 units21.022chromeset of 2 units