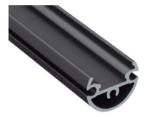

# led profile by Luz Negra

Our PROFESSIONAL led profile series for circular is manufactured in high purity aluminium and available in anodised white and white lacquered. The profile has two sliding side wings, modifying the angle of light, thanks to its rounded glazed methacrylate diffuser. It is ideal for use suspended from ceiling\*. Suitable for led strips with a maximum width of 8mm and a power not greater than 21W/m.

We recommend the combined use of both our opal diffusers and COB 8mm ecoled strips.

We offer a 5 year quarantee.





## Aluminium profile

13.026 black anodised 2m 13.029 white lacquered 2m

### Aluminium profile side wing

13.027 black anodised 2m 13.028 white lacquered 2m



#### Methacrylate cover

18.128 frosted

2m



#### Universal hanging kit with screw connection

21.020blackset of 2 units21.021whiteset of 2 units21.022chromeset of 2 units



#### Methacrylate endcaps

19.425 white 19.426 black