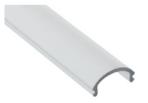

# led profile by Luz Negra

Our PROFESSIONAL led profile series for circular is manufactured in high purity aluminium and available in anodised white and white lacquered. The profile has two sliding side wings, modifying the angle of light, thanks to its rounded glazed methacrylate diffuser. It is ideal for use suspended from ceiling\*. Suitable for led strips with a maximum width of 8mm and a power not greater than 21W/m.

We recommend the combined use of both our opal diffusers and COB 8mm ecoled strips.

We offer a 5 year quarantee.





## Aluminium profile

13.026 black anodised 2m 13.029 white lacquered 2m

### Aluminium profile side wing

13.027 black anodised 2m 13.028 white lacquered 2m



#### Methacrylate cover

18.128 frosted

2m



#### Universal hanging kit with screw connection

21.020blackset of 2 units21.021whiteset of 2 units21.022chromeset of 2 units



#### Methacrylate endcaps

19.425 white 19.426 black