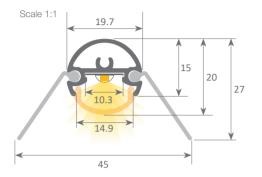

# led profile by Luz Negra

Our PROFESSIONAL led profile series for circular is manufactured in high purity aluminium and available in anodised white and white lacquered. The profile has two sliding side wings, modifying the angle of light, thanks to its rounded glazed methacrylate diffuser. It is ideal for use suspended from ceiling\*. Suitable for led strips with a maximum width of 8mm and a power not greater than 21W/m.