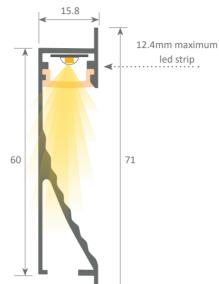

## led profile by Luz Negra

Our BASIC led profile series is manufactured in high purity aluminium and available in anodised silver and white lacquered. It is ideal for indirect lighting in walls and ceilings. It can be integrated into the wall, plasterboard or wooden panels to indirectly light upwards or downwards. Suitable for led trips with a maximum width of 12mm and a power not greater than 20W/m. We recommend combining it with COB our Elite ecoled strip in order to achieve an homogeneous illumination, while also improving the dot free effect.

## ATLANTA SLIM

Scale 1:1

| 09.068 | anodised silver | 2m |
|--------|-----------------|----|
| 09.069 | white lacquered | 2m |
| 09.002 | anodised silver | 3m |
| 09.009 | white lacquered | 3m |

## Plastic endcaps

19.138 white left (with hole) white right (without hole)
19.453 grey left (with hole) grey right (without hole)

set of 2 pieces set of 2 pieces

Aluminium alloy extrusion process in accordance with: ISO 9001:2008 - ISO 14001 / Tolerances defined by: UNE-EN 755-9 / UNE-EN 12020-2 Theoretical weight: 0.380kg / Alloy: 6063 / Perimeter: 265mm / Anodising minimum: 15 microns
Aluminium purity: 95-98% / Material treatment: T-5 / Covers: Fireproof VØ