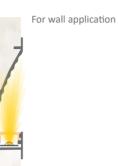

## led profile by Luz Negra

Our BASIC led profile series is manufactured in high purity aluminium and available in anodised silver and white lacquered. It is ideal for indirect lighting in walls and ceilings. It can be integrated into the wall, plasterboard or wooden panels to indirectly light upwards or downwards. Suitable for led trips with a maximum width of 12mm and a power not greater than 20W/m. We recommend combining it with COB our Elite ecoled strip in order to achieve an homogeneous illumination, while also improving the dot free effect.