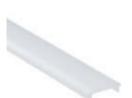

ile by Luz Negra

Our BASIC led profile series is manufactured in high purity aluminium and available in anodised silver and white lacquered. It is ideal for indirect lighting in walls and ceilings. It can be integrated into the wall, plasterboard or wooden panels to indirectly light upwards or downwards. Suitable for led trips with a maximum width of 12mm and a power not greater than 20W/m. We recommend combining it with COB our Elite ecoled strip in order to achieve an homogeneous illumination, while also improving the dot free effect.

Garantie de 2 ans sur profil et diffuseur.

## ATLANTA SLIM

Scale 1:1













| 09.068 | anodised silver | 2m |
|--------|-----------------|----|
| 09.069 | white lacquered | 2m |
| 09.002 | anodised silver | 3m |
| 09.009 | white lacquered | 3m |



## Polycarbonate cover

18.156 opal 2m 18.062 opal 3m



## Plastic endcaps

19.138 white left (with hole) white right (without hole)
19.453 grey left (with hole) grey right (without hole)

set of 2 pieces set of 2 pieces





Aluminium alloy extrusion process in accordance with: ISO 9001:2008 - ISO 14001 / Tolerances defined by: UNE-EN 755-9 / UNE-EN 12020-2 Theoretical weight: 0.380kg / Alloy: 6063 / Perimeter: 265mm / Anodising minimum: 15 microns
Aluminium purity: 95-98% / Material treatment: T-5 / Covers: Fireproof VØ