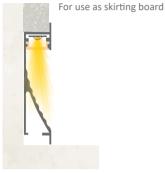

## led profile by Luz Negra

Our BASIC led profile series is manufactured in high purity aluminium and available in anodised silver and white lacquered. It is ideal for indirect lighting in walls and ceilings. It can be integrated into the wall, plasterboard or wooden panels to indirectly light upwards or downwards. Suitable for led trips with a maximum width of 12mm and a power not greater than 20W/m. We recommend combining it with COB our Elite ecoled strip in order to achieve an homogeneous illumination, while also improving the dot free effect.