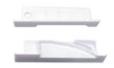

## Plastic endcaps

19.138 white left (with hole) white right (without hole)
19.453 grey left (with hole) grey right (without hole)

set of 2 pieces set of 2 pieces

Aluminium alloy extrusion process in accordance with: ISO 9001:2008 - ISO 14001 / Tolerances defined by: UNE-EN 755-9 / UNE-EN 12020-2 Theoretical weight: 0.380kg / Alloy: 6063 / Perimeter: 265mm / Anodising minimum: 15 microns
Aluminium purity: 95-98% / Material treatment: T-5 / Covers: Fireproof VØ