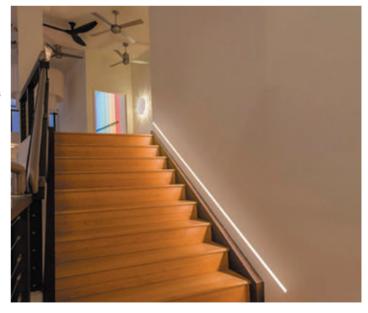

## led profile by Luz Negra

Our BASIC led profile series is manufactured in high purity aluminium and available in anodised silver and white lacquered. It is ideal for indirect lighting in walls and ceilings. It can be integrated into the wall, plasterboard or wooden panels to indirectly light upwards or downwards. Suitable for led trips with a maximum width of 12mm and a power not greater than 20W/m. We recommend combining it with COB our Elite ecoled strip in order to achieve an homogeneous illumination, while also improving the dot free effect.

## ATLANTA SLIM

Scale 1:1

| 09.068 | anodised silver | 2m |
|--------|-----------------|----|
| 09.069 | white lacquered | 2m |
| 09.002 | anodised silver | 3m |
| 09.009 | white lacquered | 3m |