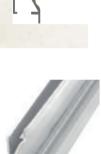

## led profile by Luz Negra

Our BASIC led profile series is manufactured in high purity aluminium and available in anodised silver and white lacquered. It is ideal for indirect lighting in walls and ceilings. It can be integrated into the wall, plasterboard or wooden panels to indirectly light upwards or downwards. Suitable for led trips with a maximum width of 12mm and a power not greater than 20W/m. We recommend combining it with COB our Elite ecoled strip in order to achieve an homogeneous illumination, while also improving the dot free effect.

## ATLANTA SLIM

Scale 1:1

| 09.068 | anodised silver | 2m |
|--------|-----------------|----|
| 09.069 | white lacquered | 2m |
| 09.002 | anodised silver | 3m |
| 09.009 | white lacquered | 3m |