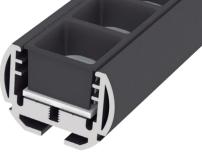

This profile uses 14 module reflectors and 2 different types of optics of 30° or 65°, improving visual comfort and guaranteeing a low UGR. It is suitable for rigid strips with a maximum width of 20mm, designed for the 14 module optical system. In addition, it has blind covers in white or black aluminum which can be placed in the final lengths of the luminaire and in the middle lengths where lighting is not required. The profile is available in lengths of 3.6 metres.

## PARIS COMFOR

Aluminium profile13.036lacquered white3.6m13.037lacquered black3.6m

Metal endcap 19.481 lacquered white 19.482 lacquered black

Reflector with 14 modules46.072white280mm46.073black280mm

Scale 1:1 (Dimensions in mm)

 36.068
 3000K
 280mm

 36.069
 4000K
 280mm

CE

Aluminium alloy extrusion process in accordance with: ISO 9001:2008 - ISO 14001 / Tolerances defined by: UNE-EN 755-9 / UNE-EN 12020-2 Theoretical weight: 0.664kg / Alloy: 6063 / Perimeter: 306mm / Anodising minimum: 15 microns / Aluminium purity: 95-98% / Material treatment: T-5