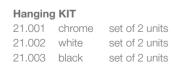

for rigid strips with a maximum width of 20mm, designed for the 14 module optical system. In addition, it has blind covers in white or black aluminum which can be placed in the final lengths of the luminaire and in the middle lengths where lighting is not required. The profile is available in lengths of 3.6 metres.

We offer a 5 year warranty on profiles.

## PARIS COMFOR





Aluminium profile13.036lacquered white3.6m13.037lacquered black3.6m



Metal endcap 19.481 lacquered white 19.482 lacquered black



Reflector with 14 modules46.072white280mm46.073black280mm

Scale 1:1 (Dimensions in mm)





Blind section19.496lacquered white1m19.497lacquered black1m



Blind section19.475lacquered white19.476lacquered black



 Optics de with 14 modules

 46.074
 30°
 280mm

 46.075
 65°
 280mm







 Rigid strip

 36.087
 2700K
 280mm

 36.068
 3000K
 280mm

 36.069
 4000K
 280mm



CE

Aluminium alloy extrusion process in accordance with: ISO 9001:2008 - ISO 14001 / Tolerances defined by: UNE-EN 755-9 / UNE-EN 12020-2 Theoretical weight: 0.664kg / Alloy: 6063 / Perimeter: 306mm / Anodising minimum: 15 microns / Aluminium purity: 95-98% / Material treatment: T-5