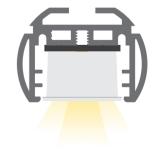

This profile uses 14 module reflectors and 2 different types of optics of 30° or 65°, improving visual comfort and guaranteeing a low UGR. It is suitable for rigid strips with a maximum width of 20mm, designed for the 14 module optical system. In addition, it has blind covers in white or black aluminum which can be placed in the final lengths of the luminaire and in the middle lengths where lighting is not required. The profile is available in lengths of 3.6 metres.