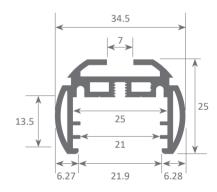

This profile uses 14 module reflectors and 2 different types of optics of 30° or 65°, improving visual comfort and guaranteeing a low UGR. It is suitable for rigid strips with a maximum width of 20mm, designed for the 14 module optical system. In addition, it has blind covers in white or black aluminum which can be placed in the final lengths of the luminaire and in the middle lengths where lighting is not required. The profile is available in lengths of 3.6 metres.

## PARIS COMFOR

Aluminium profile13.036lacquered white3.6m13.037lacquered black3.6m

Metal endcap 19.481 lacquered white 19.482 lacquered black

Reflector with 14 modules46.072white280mm46.073black280mm

Scale 1:1 (Dimensions in mm)