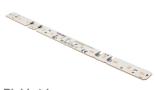

Blind section19.496lacquered white1m19.497lacquered black1m

Blind section19.475lacquered white19.476lacquered black

 Optics de with 14 modules

 46.074
 30°
 280mm

 46.075
 65°
 280mm

 Rigid strip

 36.087
 2700K
 280mm

 36.068
 3000K
 280mm

 36.069
 4000K
 280mm

CE

Aluminium alloy extrusion process in accordance with: ISO 9001:2008 - ISO 14001 / Tolerances defined by: UNE-EN 755-9 / UNE-EN 12020-2 Theoretical weight: 0.664kg / Alloy: 6063 / Perimeter: 306mm / Anodising minimum: 15 microns / Aluminium purity: 95-98% / Material treatment: T-5