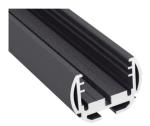

## PARIS COMFOR

Aluminium profile13.036lacquered white3.6m13.037lacquered black3.6m

Metal endcap 19.481 lacquered white 19.482 lacquered black

Reflector with 14 modules46.072white280mm46.073black280mm

Scale 1:1 (Dimensions in mm)

 36.068
 3000K
 280mm

 36.069
 4000K
 280mm

CE

Aluminium alloy extrusion process in accordance with: ISO 9001:2008 - ISO 14001 / Tolerances defined by: UNE-EN 755-9 / UNE-EN 12020-2 Theoretical weight: 0.664kg / Alloy: 6063 / Perimeter: 306mm / Anodising minimum: 15 microns / Aluminium purity: 95-98% / Material treatment: T-5