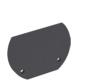

This profile uses 14 module reflectors and 2 different types of optics of 30° or 65°, improving visual comfort and guaranteeing a low UGR. It is suitable for rigid strips with a maximum width of 20mm, designed for the 14 module optical system. In addition, it has blind covers in white or black aluminum which can be placed in the final lengths of the luminaire and in the middle lengths where lighting is not required. The profile is available in lengths of 3.6 metres.

Blind section19.496lacquered white1m19.497lacquered black1m

Blind section19.475lacquered white19.476lacquered black

 Optics de with 14 modules

 46.074
 30°
 280mm

 46.075
 65°
 280mm

 Rigid strip

 36.087
 2700K
 280mm