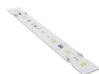

| Rigid strip with 7 modules |       |                   |
|----------------------------|-------|-------------------|
| 36.055                     | 3000K | 280mm (white PCB) |
| 36.057                     | 3000K | 280mm (black PCB) |
| 36.056                     | 4000K | 280mm (white PCB) |
| 36.058                     | 4000K | 280mm (black PCB) |

 36.070
 3000K
 139mm (white PCB)

 36.072
 3000K
 139mm (black PCB)

 36.071
 4000K
 139mm (white PCB)

 36.073
 4000K
 139mm (black PCB)

Metal endcap19.487lacquered white19.488lacquered black

Metal endcap19.485lacquered white19.486lacquered black