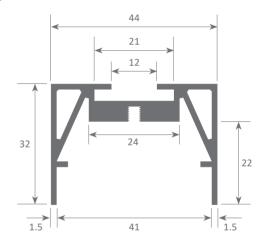

 Hanging KIT

 21.001
 chrome

 21.002
 white

 21.003
 black

Scale 1:1 (Dimensions in mm)

set of 2 units set of 2 units

Aluminium alloy extrusion process in accordance with: ISO 9001:2008 - ISO 14001 / Tolerances defined by: UNE-EN 755-9 / UNE-EN 12020-2 Theoretical weight: 0.760kg / Alloy: 6063 / Perimeter: 335mm / Anodising minimum: 15 microns / Aluminium purity: 95-98% / Material treatment: T-5