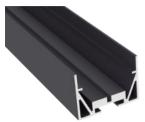

## led profile by Luz Negra

Our PROFESSIONAL led profile series for hanging applications is manufactured in high purity aluminum, lacquered and textured in white or black. The power supply is external. This profile uses reflectors with 4 or 7 modules and 2 different types of optics of 65° or 90°, improving visual comfort and guaranteeing a low UGR. It is suitable for rigid strips with a maximum width of 25mm, designed for the 4 and 7 module optical system. In addition, it has blind covers in white or black aluminum which can be placed in the final

## MUNICH MINI COMFORT

In addition, it has blind covers in white or black aluminum which can be placed in the fina sections of the luminaire and in the middle sections where lighting is not required. The profile is available in lengths of 3.4 metres. We offer a 5 year warranty on profiles. We offer a 5 year guarantee on profiles.