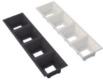

## MUNICH MINI COMFORT

In addition, it has blind covers in white or black aluminum which can be placed in the fina sections of the luminaire and in the middle sections where lighting is not required. The profile is available in lengths of 3.4 metres. We offer a 5 year warranty on profiles. We offer a 5 year guarantee on profiles.

Metal endcap19.498lacquered white980mm19.499lacquered black980mm

 Reflector with 4 modules

 46.080
 white
 160mm

 46.081
 black
 160mm

 Optics de with 4 modules

 46.082
 65°
 160mm

 46.083
 90°
 160mm

 Rigid strip with 4 modules