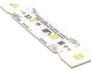

| Rigid strip with 7 modules |       |                   |
|----------------------------|-------|-------------------|
| 36.055                     | 3000K | 280mm (white PCB) |
| 36.057                     | 3000K | 280mm (black PCB) |
| 36.056                     | 4000K | 280mm (white PCB) |
| 36.058                     | 4000K | 280mm (black PCB) |

 36.070
 3000K
 139mm (white PCB)

 36.072
 3000K
 139mm (black PCB)

 36.071
 4000K
 139mm (white PCB)

 36.073
 4000K
 139mm (black PCB)

Metal endcap19.487lacquered white19.488lacquered black

Metal endcap19.485lacquered white19.486lacquered black