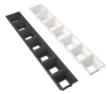

 Hanging KIT

 21.001
 chrome

 21.002
 white

 21.003
 black

Scale 1:1 (Dimensions in mm)

set of 2 units set of 2 units

Aluminium alloy extrusion process in accordance with: ISO 9001:2008 - ISO 14001 / Tolerances defined by: UNE-EN 755-9 / UNE-EN 12020-2 Theoretical weight: 0.760kg / Alloy: 6063 / Perimeter: 335mm / Anodising minimum: 15 microns / Aluminium purity: 95-98% / Material treatment: T-5