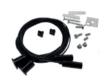

 Hanging KIT

 21.001
 chrome

 21.002
 white

 21.003
 black

Scale 1:1 (Dimensions in mm)

set of 2 units set of 2 units

Aluminium alloy extrusion process in accordance with: ISO 9001:2008 - ISO 14001 / Tolerances defined by: UNE-EN 755-9 / UNE-EN 12020-2 Theoretical weight: 0.760kg / Alloy: 6063 / Perimeter: 335mm / Anodising minimum: 15 microns / Aluminium purity: 95-98% / Material treatment: T-5