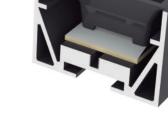

Aluminium profile16.047lacquered white3.40m16.048lacquered black3.40m

 Reflector with 7 modules

 46.066
 white
 280mm

 46.067
 black
 280mm

 Optics de with 7 modules
 280mm

 46.068
 65°
 280mm

 46.069
 90°
 280mm

| Rigid strip with 7 modules |       |                   |
|----------------------------|-------|-------------------|
| 36.055                     | 3000K | 280mm (white PCB) |
| 36.057                     | 3000K | 280mm (black PCB) |
| 36.056                     | 4000K | 280mm (white PCB) |
| 36.058                     | 4000K | 280mm (black PCB) |

Metal endcap19.498lacquered white980mm19.499lacquered black980mm

 Reflector with 4 modules

 46.080
 white
 160mm

 46.081
 black
 160mm

 Optics de with 4 modules

 46.082
 65°
 160mm

 46.083
 90°
 160mm

 Rigid strip with 4 modules