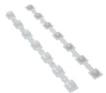

 Hanging KIT

 21.001
 chrome

 21.002
 white

 21.003
 black

Scale 1:1 (Dimensions in mm)

set of 2 units set of 2 units

Aluminium alloy extrusion process in accordance with: ISO 9001:2008 - ISO 14001 / Tolerances defined by: UNE-EN 755-9 / UNE-EN 12020-2 Theoretical weight: 0.760kg / Alloy: 6063 / Perimeter: 335mm / Anodising minimum: 15 microns / Aluminium purity: 95-98% / Material treatment: T-5