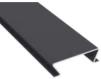

## led profile by Luz Negra

Our PROFESSIONAL led profile series for hanging applications is manufactured in high purity aluminum, lacquered and textured in white or black. The power supply is external. This profile uses reflectors with 4 or 7 modules and 2 different types of optics of 65° or 90°, improving visual comfort and guaranteeing a low UGR. It is suitable for rigid strips with a maximum width of 25mm, designed for the 4 and 7 module optical system. In addition, it has blind covers in white or black aluminum which can be placed in the final

## MUNICH MINI COMFORT

In addition, it has blind covers in white or black aluminum which can be placed in the fina sections of the luminaire and in the middle sections where lighting is not required. The profile is available in lengths of 3.4 metres. We offer a 5 year warranty on profiles. We offer a 5 year guarantee on profiles.

Aluminium profile16.047lacquered white3.40m16.048lacquered black3.40m

 Reflector with 7 modules

 46.066
 white
 280mm

 46.067
 black
 280mm

 Optics de with 7 modules
 280mm

 46.068
 65°
 280mm

 46.069
 90°
 280mm