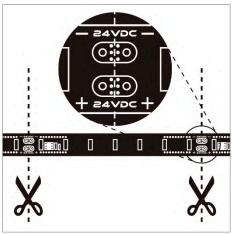

### **Assembly instructions**

3. Polarity (+/-) must be respected. The soldering temperature must not exceed 360°.

not be more than 30mm.

4. The bending diameter of the flexible strips must 5. Flexible strips must not be twisted or bent at 6. Fix by removing the back tape protector. sharp angles.