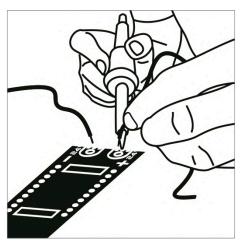

### **Assembly instructions**

3. Polarity (+/-) must be respected. The soldering temperature must not exceed 360°.

not be more than 30mm.

4. The bending diameter of the flexible strips must 5. Flexible strips must not be twisted or bent at 6. Fix by removing the back tape protector. sharp angles.

leds and not on the surface of the led.

7. When applying the strip, press between the 8. The use of an aluminium profile is recommended 9. Only handle the flexible strip when off unwind for heat dissipation. The temperature should not and place gradually. exceed the recommended values in the data sheet\*1.