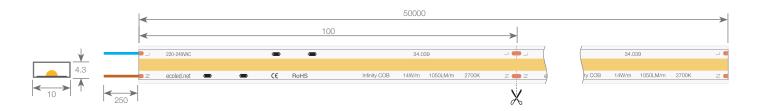

### Dimensions and weight

| Length        | 5000mm               |
|---------------|----------------------|
| Total width   | 10mm                 |
| PCB width     | 8mm                  |
| Cable section | 2x0.5mm <sup>2</sup> |

| Height                 | 4.3mm |
|------------------------|-------|
| Cutting section length | 100mm |
| Cable length           | 250mm |

### Connection

| Maximum connection in open circuit | 50m | Maximum connection in closed circuit | - |
|------------------------------------|-----|--------------------------------------|---|
|                                    |     |                                      |   |