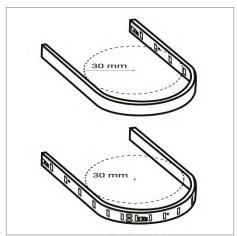

### **Assembly instructions**

3. Polarity (+/-) must be respected. The soldering temperature must not exceed 360°.

not be more than 30mm.

4. The bending diameter of the flexible strips must 5. Flexible strips must not be twisted or bent at 6. Fix by removing the back tape protector. sharp angles.