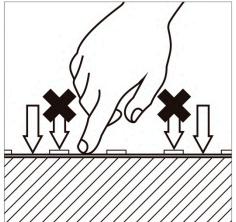

leds and not on the surface of the led.

7. When applying the strip, press between the 8. The use of an aluminium profile is recommended 9. Only handle the flexible strip when off unwind for heat dissipation. The temperature should not and place gradually. exceed the recommended values in the data sheet\*1.