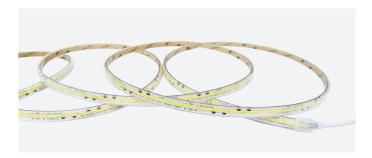

## Infinity COB flexible led strips

### Features:

- COB design.
- Built-in bridge rectifier.
- Provides a continuous and uniform light effect.
- Wide beam angle, softer light.
- Degree of protection: IP65.
- Easy mounting due to its adhesive tape.
- Led profile is recommended for increased heat dissipation.

### Led information

| COB |
|-----|
| 560 |
| 56  |
|     |