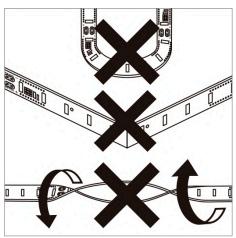

### **Assembly instructions**

3. Polarity (+/-) must be respected. The soldering temperature must not exceed 360°.

not be more than 30mm.

4. The bending diameter of the flexible strips must 5. Flexible strips must not be twisted or bent at 6. Fix by removing the back tape protector. sharp angles.