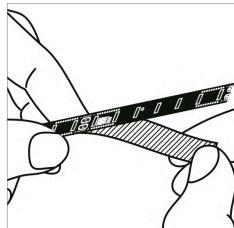

### **Assembly instructions**

3. Polarity (+/-) must be respected. The soldering temperature must not exceed 360°.

not be more than 30mm.

4. The bending diameter of the flexible strips must 5. Flexible strips must not be twisted or bent at 6. Fix by removing the back tape protector. sharp angles.

leds and not on the surface of the led.

7. When applying the strip, press between the 8. The use of an aluminium profile is recommended 9. Only handle the flexible strip when off unwind for heat dissipation. The temperature should not and place gradually. exceed the recommended values in the data sheet\*1.