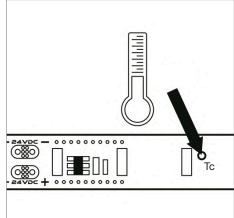

leds and not on the surface of the led.

7. When applying the strip, press between the 8. The use of an aluminium profile is recommended 9. Only handle the flexible strip when off unwind for heat dissipation. The temperature should not and place gradually. exceed the recommended values in the data sheet\*1.