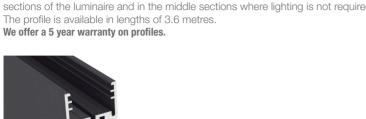

led profile by Luz Negra

Our PROFESSIONAL led profile series for hanging applications is manufactured in high purity aluminum, lacquered and textured in white or black. The power supply can be housed inside. This profile uses 14 module reflectors and 2 different types of optics of 30° or 65°, improving visual comfort and guaranteeing a low UGR. It is suitable for rigid strips with a maximum width of 20mm, designed for the 14 module optical system.

In addition, it has blind covers in white or black aluminum which can be placed in the final sections of the luminaire and in the middle sections where lighting is not required.

3.6m

3.6m

Aluminium profile