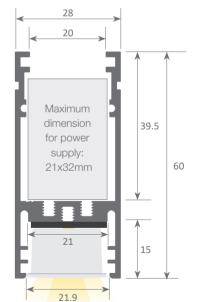

led profile by Luz Negra

Our PROFESSIONAL led profile series for hanging applications is manufactured in high purity aluminum, lacquered and textured in white or black. The power supply can be housed inside. This profile uses 14 module reflectors and 2 different types of optics of 30° or 65°, improving visual comfort and guaranteeing a low UGR. It is suitable for rigid strips with a maximum width of 20mm, designed for the 14 module optical system.

280mm

Scale 1:1 (Dimensions in mm)

**Blind section** 

19.496 lacquered white 1m 19.497 lacquered black 1m

**Blind section** 

19.475 lacquered white 19.476 lacguered black

Optics with 14 modules

46.074 30° 46.075 65°