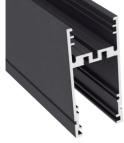

16.045 lacquered white 16.046 lacquered black

Metal endcap

19.473 lacquered white 19.474 lacquered black

MUNICH

Reflector with 14 modules

46.072 white 46.073 black

28cm 28cm

280mm

280mm

Scale 1:1 (Dimensions in mm)

**Blind section** 

19.496 lacquered white 1m 19.497 lacquered black 1m

**Blind section** 

19.475 lacquered white 19.476 lacguered black

Optics with 14 modules

46.074 30° 46.075 65°