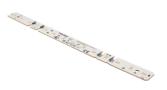

## Rigid strip

36.087 2700K 280mm 36.068 3000K 280mm 36.069 4000K 280mm

Aluminium alloy extrusion process in accordance with: ISO 9001:2008 - ISO 14001 / Tolerances defined by: UNE-EN 755-9 / UNE-EN 12020-2 Theoretical weight: 0.860kg / Alloy: 6063 / Perimeter: 388mm / Anodising minimum: 15 microns / Aluminium purity: 95-98% / Material treatment: T-5