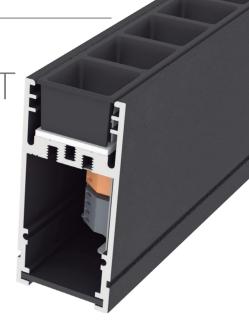

led profile by Luz Negra

Our PROFESSIONAL led profile series for hanging applications is manufactured in high purity aluminum, lacquered and textured in white or black. The power supply can be housed inside. This profile uses 14 module reflectors and 2 different types of optics of 30° or 65°, improving visual comfort and guaranteeing a low UGR. It is suitable for rigid strips with a maximum width of 20mm, designed for the 14 module optical system.

In addition, it has blind covers in white or black aluminum which can be placed in the final sections of the luminaire and in the middle sections where lighting is not required.

3.6m

3.6m

Aluminium profile

16.045 lacquered white 16.046 lacquered black

Metal endcap

19.473 lacquered white 19.474 lacquered black

MUNICH

Reflector with 14 modules

46.072 white 46.073 black

28cm 28cm

280mm

280mm

Scale 1:1 (Dimensions in mm)

**Blind section** 

19.496 lacquered white 1m 19.497 lacquered black 1m

**Blind section** 

19.475 lacquered white 19.476 lacguered black

Optics with 14 modules

46.074 30° 46.075 65°