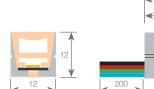

#### Dimensions and weight

| Length | 30000mm | Cutting section length | 50mm                 |
|--------|---------|------------------------|----------------------|
| Width  | 12mm    | Cable length           | 200mm                |
| Height | 12mm    | Cable section          | 4x0,5mm <sup>2</sup> |
|        |         |                        |                      |