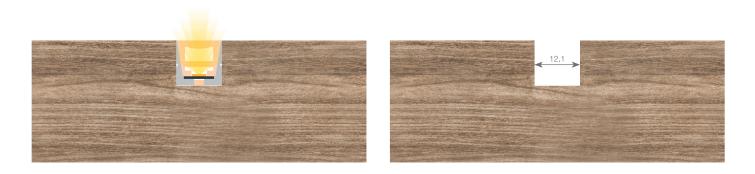

#### Dimensions and weight

| Length | 30000mm | Cutting section length | 50mm                 |
|--------|---------|------------------------|----------------------|
| Width  | 12mm    | Cable length           | 200mm                |
| Height | 12mm    | Cable section          | 4x0,5mm <sup>2</sup> |
|        |         |                        |                      |