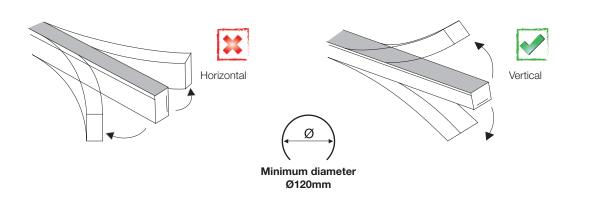

### Curve diameter

rev.2 2024 2/4

Fixing

Compatible accessories

**Clip profile** 10.254 1m white aluminium

Die-cut profile 10.253 1m steel

Silicone endcaps

| 19.491 | frosted                       |
|--------|-------------------------------|
| 19.490 | frosted with side cable hole  |
| 19.489 | frosted with front cable hole |