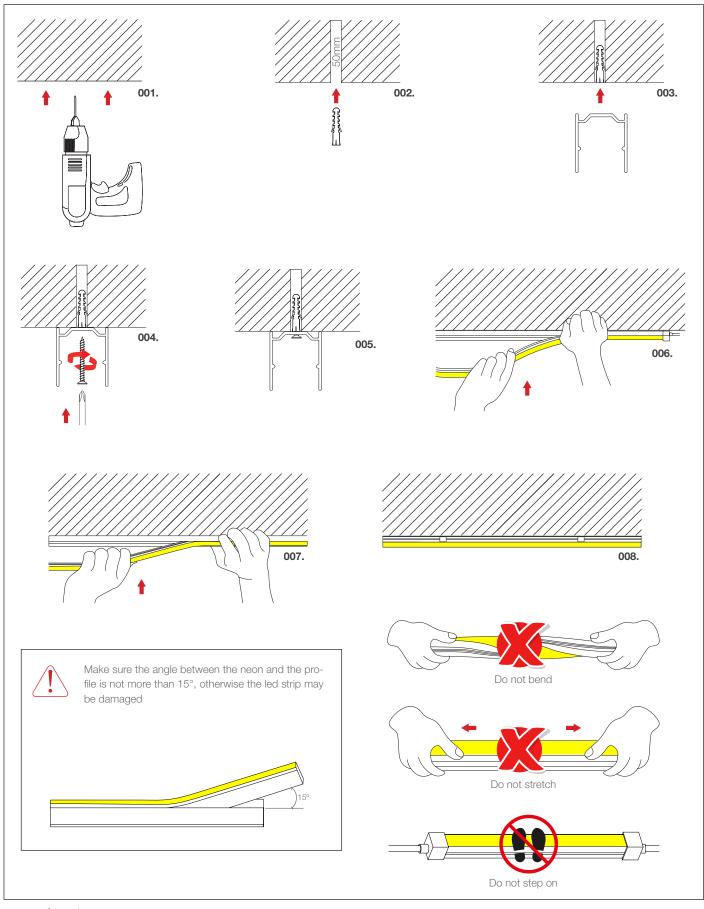

Aluminium clip 20.083 white

Silicone for waterproofing22.13845mlopal22.14045mltransparent

rev.2 2024 3/4

Assembly instructions with clip profile or clip

ecoled by Luz Negra

rev.2 2024 4/4

Luz Negra reserves the right to modify the technical specifications of its products. For up-to-date information, please visit our website **www.luznegra.net**