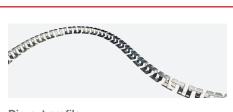

## Photometric curves

### Curve diameter

rev.2 2024 2/4

Fixing

Compatible accessories

**Clip profile** 10.254 1m white aluminium

Die-cut profile 10.253 1m steel

Silicone endcaps

| 19.491 | frosted                       |
|--------|-------------------------------|
| 19.490 | frosted with side cable hole  |
| 19.489 | frosted with front cable hole |