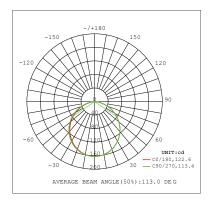

## Photometric curves

| Photometric data                            |                    |
|---------------------------------------------|--------------------|
| Opening angle                               | 110°               |
|                                             |                    |
| Aspects                                     |                    |
| Dimmable                                    | Yes *1             |
| Installation                                | Surface / Recessed |
| Apt for                                     | Indoor / Outdoor   |
| *1 Adjustable with appropriate controllers. |                    |
| Useful lifespan                             |                    |
| Estimated lifespan                          | 30.000h *2         |