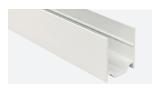

### Curve diameter

rev.2 2024 2/4

Fixing

Compatible accessories

**Clip profile** 10.254 1m white aluminium

Die-cut profile 10.253 1m steel

Silicone endcaps

| 19.491 | frosted                       |
|--------|-------------------------------|
| 19.490 | frosted with side cable hole  |
| 19.489 | frosted with front cable hole |