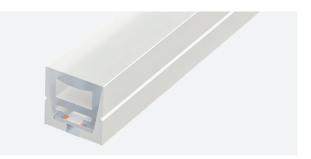

#### Features:

- Silky, soft-touch silicone neon, with opaline front and integrated light source.
- Great for lighting up cornices and for creating decorative perimeter lighting, large letters and advertising texts, etc...
- Degree of protection: IP67
- Uses high quality silica gel and is resistant to yellowing, UV rays, saltpeter, high temperatures and is also flame retardant.
- Neon with frontal light emission.