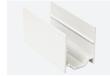

### Curve diameter

rev.2 2024 2/4

Fixing

Compatible accessories

**Clip profile** 10.254 1m white aluminium

Die-cut profile 10.253 1m steel

Silicone endcaps

| 19.491 | frosted                       |
|--------|-------------------------------|
| 19.490 | frosted with side cable hole  |
| 19.489 | frosted with front cable hole |