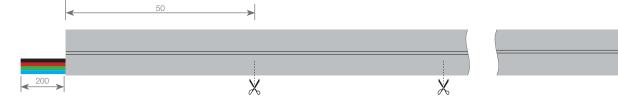

#### Dimensions and weight

| Length | 30000mm | Cutting section length | 50mm                 |
|--------|---------|------------------------|----------------------|
| Width  | 12mm    | Cable length           | 200mm                |
| Height | 12mm    | Cable section          | 4x0,5mm <sup>2</sup> |
|        |         |                        |                      |