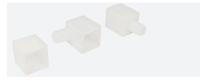

### Curve diameter

rev.2 2024 2/4

Fixing

Compatible accessories

**Clip profile** 10.254 1m white aluminium

Die-cut profile 10.253 1m steel

Silicone endcaps

| 19.491 | frosted                       |
|--------|-------------------------------|
| 19.490 | frosted with side cable hole  |
| 19.489 | frosted with front cable hole |

Aluminium clip 20.083 white

Silicone for waterproofing22.13845mlopal22.14045mltransparent

rev.2 2024 3/4

Assembly instructions with clip profile or clip

ecoled by Luz Negra

rev.2 2024 4/4

Luz Negra reserves the right to modify the technical specifications of its products. For up-to-date information, please visit our website **www.luznegra.net**