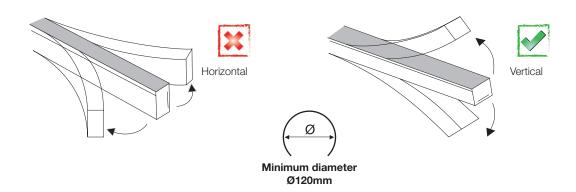

---|
| Daily recommended use | 18h        |

<sup>\*2</sup> Depending on the dissipation of the profile, the daily working hours and the external environmental working temperature.





















1/4





### Dimensions and weight

| Length | 30000mm | Cutting section length | 50mm     |
|--------|---------|------------------------|----------|
| Width  | 12mm    | Cable length           | 200mm    |
| Height | 12mm    | Cable section          | 4x0,5mm² |

### Connection

| Maximum connection in open circuit | 10m | Maximum connection in closed circuit | 20m |
|------------------------------------|-----|--------------------------------------|-----|
|                                    |     |                                      |     |

### Photometric curves



### Curve diameter



2/4



## Fixing





### Compatible accessories



**Clip profile**10.254 1m white aluminium



**Die-cut profile** 10.253 1m steel



19.491 frosted19.490 frosted with side cable hole19.489 frosted with front cable hole

Silicone endcaps



**Aluminium clip** 20.083 white



Silicone for waterproofing
22.138 45ml opal
22.140 45ml transparent

3/4



Assembly instructions with clip profile or clip