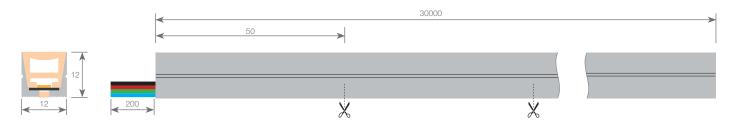

### Dimensions and weight

| Length | 30000mm | Cutting section length | 50mm     |
|--------|---------|------------------------|----------|
| Width  | 12mm    | Cable length           | 200mm    |
| Height | 12mm    | Cable section          | 4x0,5mm² |