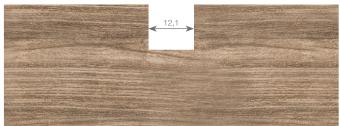

### Dimensions and weight

| Length | 30000mm | Cutting section length | 50mm     |
|--------|---------|------------------------|----------|
| Width  | 12mm    | Cable length           | 200mm    |
| Height | 12mm    | Cable section          | 4x0,5mm² |