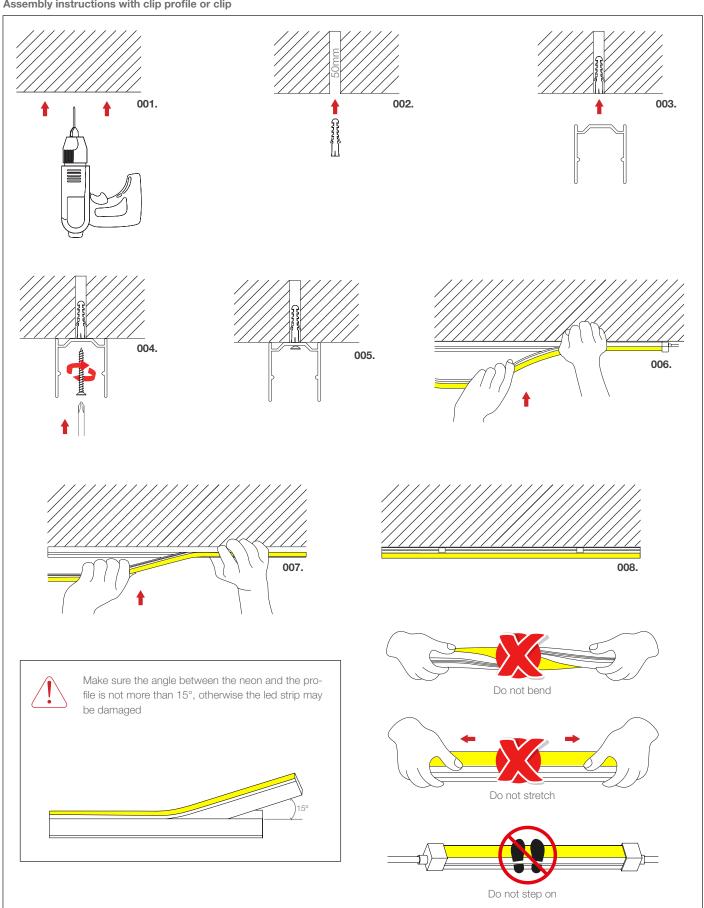

## Fixing

### Compatible accessories

**Clip profile**10.254 1m white aluminium

**Die-cut profile** 10.253 1m steel

19.491 frosted19.490 frosted with side cable hole19.489 frosted with front cable hole

Silicone endcaps

**Aluminium clip** 20.083 white

Silicone for waterproofing
22.138 45ml opal
22.140 45ml transparent

3/4

Assembly instructions with clip profile or clip