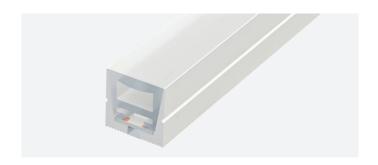

### Features:

- Silky, soft-touch silicone neon, with opaline front and integrated light source.
- Great for lighting up cornices and for creating decorative perimeter lighting, large letters and advertising texts, etc...
- Degree of protection: IP67
- Uses high quality silica gel and is resistant to yellowing, UV rays, saltpeter, high temperatures and is also flame retardant.
- Neon with frontal light emission.

### Dimensions and weight

| Length | 30000mm | Cutting section length | 50mm     |
|--------|---------|------------------------|----------|
| Width  | 12mm    | Cable length           | 200mm    |
| Height | 12mm    | Cable section          | 4x0,5mm² |