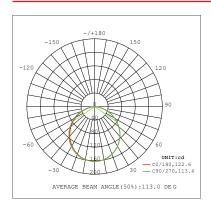

### Photometric curves

#### Photometric data

| Opening angle 11 | 1 | ( | ) | , | ) |
|------------------|---|---|---|---|---|
|------------------|---|---|---|---|---|