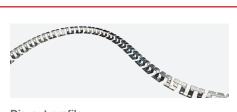

rofile, the daily working hours and the external environmental working temperature.





















1/4





### Dimensions and weight

| Length | 30000mm | Cutting section length | 50mm     |
|--------|---------|------------------------|----------|
| Width  | 12mm    | Cable length           | 200mm    |
| Height | 12mm    | Cable section          | 4x0,5mm² |

### Connection

| Maximum connection in open circuit | 10m | Maximum connection in closed circuit | 20m |
|------------------------------------|-----|--------------------------------------|-----|
|                                    |     |                                      |     |

### Photometric curves



### Curve diameter



2/4



## Fixing





### Compatible accessories



**Clip profile**10.254 1m white aluminium



**Die-cut profile** 10.253 1m steel



19.491 frosted19.490 frosted with side cable hole19.489 frosted with front cable hole

Silicone endcaps



**Aluminium clip** 20.083 white



Silicone for waterproofing
22.138 45ml opal
22.140 45ml transparent

3/4



Assembly instructions with clip profile or clip