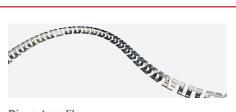

#### Features:

- Silky, soft-touch silicone neon, with opaline front and integrated light source.
- Great for lighting up cornices and for creating decorative perimeter lighting, large letters and advertising texts, etc...
- Degree of protection: IP67
- Uses high quality silica gel and is resistant to yellowing, UV rays, saltpeter, high temperatures and is also flame retardant.
- Neon with side light emission.

| Reference | Colour temp. | Lumens/m | Lumens/W |
|-----------|--------------|----------|----------|
| 10.278    | RGB          | 283      | 24       |

#### Dimensions and weight

| Length | 30000mm | Cutting section length | 50mm                 |
|--------|---------|------------------------|----------------------|
| Width  | 12mm    | Cable length           | 200mm                |
| Height | 12mm    | Cable section          | 4x0.5mm <sup>2</sup> |