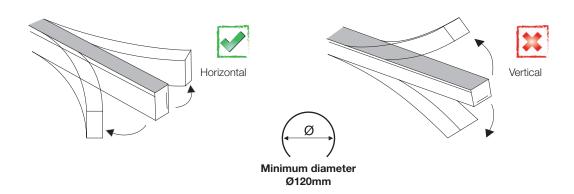

pending on the dissipation of the profile, the daily working hours and the external environmental working temperature.















-40°C / +60°C











#### Dimensions and weight

| Length | 30000mm | Cutting section length | 50mm                 |
|--------|---------|------------------------|----------------------|
| Width  | 12mm    | Cable length           | 200mm                |
| Height | 12mm    | Cable section          | 4x0.5mm <sup>2</sup> |

#### Connection

| Maximum connection in open circuit | 10m | Maximum connection in closed circuit | 20m |
|------------------------------------|-----|--------------------------------------|-----|
|                                    |     |                                      |     |

#### Photometric curves



#### Curve diameter



2/4



#### Fixing





#### Compatible accessories



**Aluminium clip profile** 10.254 1m white



**Die-cut profile** 10.253 1m steel



19.491 frosted19.490 frosted with side cable hole19.489 frosted with front cable hole

Silicone endcaps



**Aluminium clip** 20.083 white



Silicone for waterproofing
22.138 45ml opal
22.140 45ml transparent

3/4



Assembly instructions with clip profile or clip