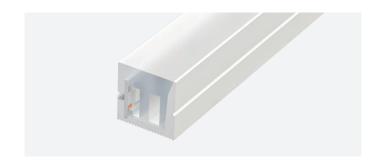

#### Features:

- Silky, soft-touch silicone neon, with opaline front and integrated light source.
- Great for lighting up cornices and for creating decorative perimeter lighting, large letters and advertising texts, etc...
- Degree of protection: IP67
- Uses high quality silica gel and is resistant to yellowing, UV rays, saltpeter, high temperatures and is also flame retardant.
- Neon with side light emission.

#### Dimensions and weight

| Length | 30000mm | Cutting section length | 50mm                 |
|--------|---------|------------------------|----------------------|
| Width  | 12mm    | Cable length           | 200mm                |
| Height | 12mm    | Cable section          | 4x0.5mm <sup>2</sup> |