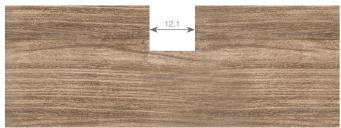

#### Dimensions and weight

| Length | 30000mm | Cutting section length | 50mm                 |
|--------|---------|------------------------|----------------------|
| Width  | 12mm    | Cable length           | 200mm                |
| Height | 12mm    | Cable section          | 4x0.5mm <sup>2</sup> |