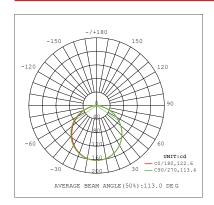

|

<sup>\*2</sup> Depending on the dissipation of the profile, the daily working hours and the external environmental working temperature.















-40°C / +60°C











#### Dimensions and weight

| Length | 30000mm | Cutting section length | 50mm                 |
|--------|---------|------------------------|----------------------|
| Width  | 12mm    | Cable length           | 200mm                |
| Height | 12mm    | Cable section          | 4x0.5mm <sup>2</sup> |

#### Connection

| Maximum connection in open circuit | 10m | Maximum connection in closed circuit | 20m |
|------------------------------------|-----|--------------------------------------|-----|
|                                    |     |                                      |     |

#### Photometric curves



#### Curve diameter



2/4



#### Fixing





#### Compatible accessories



**Aluminium clip profile** 10.254 1m white



**Die-cut profile** 10.253 1m steel



19.491 frosted19.490 frosted with side cable hole19.489 frosted with front cable hole

Silicone endcaps



**Aluminium clip** 20.083 white



Silicone for waterproofing
22.138 45ml opal
22.140 45ml transparent

3/4



Assembly instructions with clip profile or clip