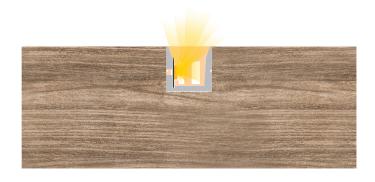

tion of the profile, the daily working hours and the external environmental working temperature.















-40°C / +60°C











#### Dimensions and weight

| Length | 30000mm | Cutting section length | 50mm                 |
|--------|---------|------------------------|----------------------|
| Width  | 12mm    | Cable length           | 200mm                |
| Height | 12mm    | Cable section          | 4x0.5mm <sup>2</sup> |

#### Connection

| Maximum connection in open circuit | 10m | Maximum connection in closed circuit | 20m |
|------------------------------------|-----|--------------------------------------|-----|
|                                    |     |                                      |     |

#### Photometric curves



#### Curve diameter



2/4



#### Fixing





#### Compatible accessories



**Aluminium clip profile** 10.254 1m white



**Die-cut profile** 10.253 1m steel



19.491 frosted19.490 frosted with side cable hole19.489 frosted with front cable hole

Silicone endcaps



**Aluminium clip** 20.083 white



Silicone for waterproofing
22.138 45ml opal
22.140 45ml transparent

3/4



Assembly instructions with clip profile or clip