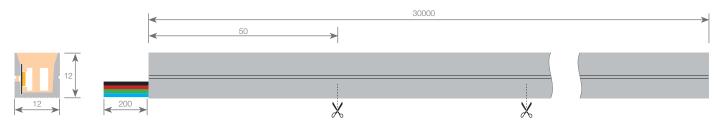

#### Dimensions and weight

| Length | 30000mm | Cutting section length | 50mm                 |
|--------|---------|------------------------|----------------------|
| Width  | 12mm    | Cable length           | 200mm                |
| Height | 12mm    | Cable section          | 4x0.5mm <sup>2</sup> |