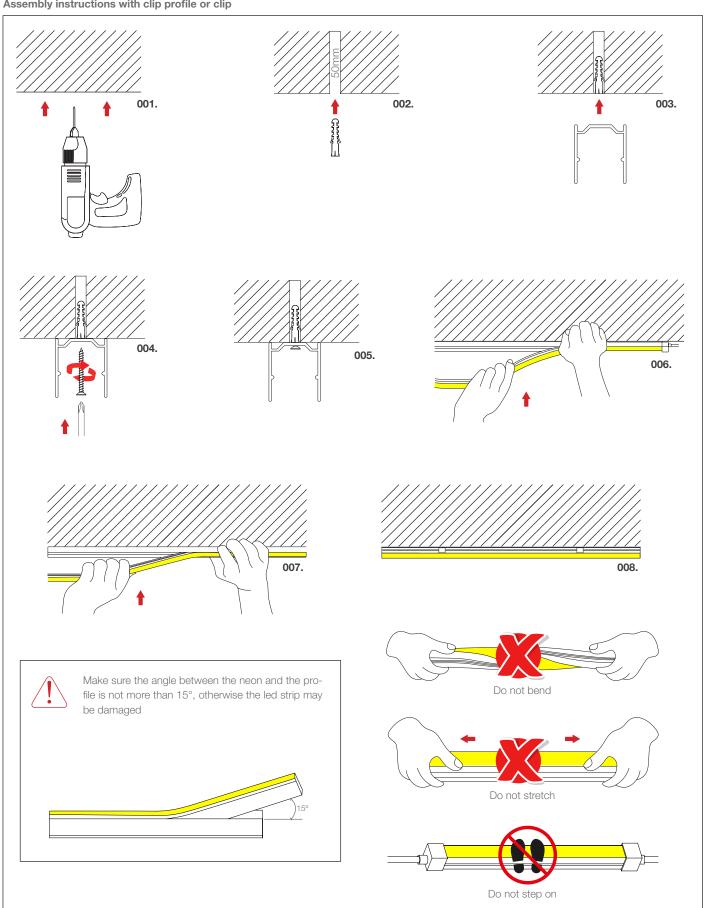

#### Fixing

#### Compatible accessories

**Aluminium clip profile** 10.254 1m white

**Die-cut profile** 10.253 1m steel

19.491 frosted19.490 frosted with side cable hole19.489 frosted with front cable hole

Silicone endcaps

**Aluminium clip** 20.083 white

Silicone for waterproofing
22.138 45ml opal
22.140 45ml transparent

3/4

Assembly instructions with clip profile or clip