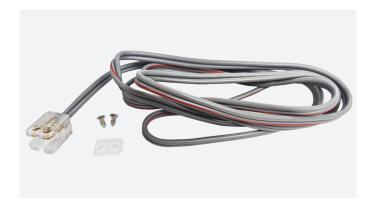

#### Features:

- Watertight connection kit for flexible led strips to power supply.
- Package includes:
  - √ 1 x connector with power cable 1000mm
  - √ 1 x screw cover cap
  - √ 2 x screws
- Use clear silicone 22.140 (not included).
- Compatible with ecoled led strips Infinity, Ghost profiles, Rubi PRO, Ibiza, COB IP67, Vizcaya, Canovelles.

#### Contents of pack