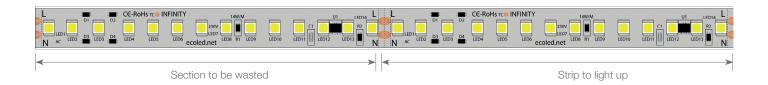

## Assembly instructions

1. Cut on the line to the left side of the piece which we are to use (never cut on the middle line). This means doing away with the previous 10cm piece. If we don't cut in this manner and we cut along the middle line, when we fix the connector, the screws would not be aligned in the centre of the pads and this could then mean a short circuit, causing the strip to burn out.