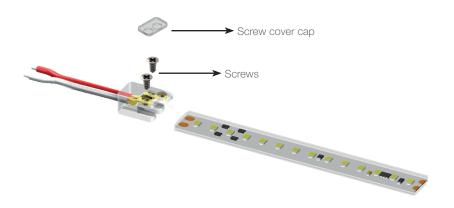

#### Features:

- Watertight connection kit for flexible led strips to power supply.
- Package includes:
  - √ 1 x connector with power cable 1000mm
  - √ 1 x screw cover cap
  - √ 2 x screws
- Use clear silicone 22.140 (not included).
- Compatible with ecoled led strips Infinity, Ghost profiles, Rubi PRO, Ibiza, COB IP67, Vizcaya, Canovelles.

### Assembly instructions

4. Once the led strip is in place, we screw the screws so that the strip is well fixed.

5. Once the screws are securely fastened to the connector, we will put the screw cover on the connector and secure it in place.