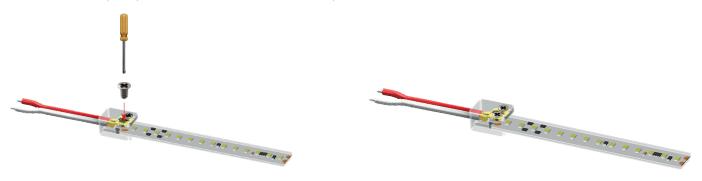

## Assembly instructions

1. Cut on the line to the left side of the piece which we are to use (never cut on the middle line). This means doing away with the previous 10cm piece. If we don't cut in this manner and we cut along the middle line, when we fix the connector, the screws would not be aligned in the centre of the pads and this could then mean a short circuit, causing the strip to burn out.

2. Insert the led strip into the connector.

### Assembly instructions

4. Once the led strip is in place, we screw the screws so that the strip is well fixed.

5. Once the screws are securely fastened to the connector, we will put the screw cover on the connector and secure it in place.