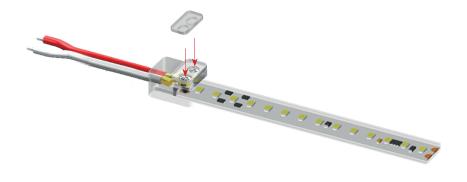

### Assembly instructions

4. Once the led strip is in place, we screw the screws so that the strip is well fixed.

5. Once the screws are securely fastened to the connector, we will put the screw cover on the connector and secure it in place.