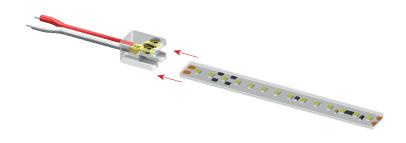

ight connection kit for flexible led strips to power supply.
- Package includes:
  - √ 1 x connector with power cable 1000mm
  - √ 1 x screw cover cap
  - √ 2 x screws
- Use clear silicone 22.140 (not included).
- Compatible with ecoled led strips Infinity, Ghost profiles, Rubi PRO, Ibiza, COB IP67, Vizcaya, Canovelles.



#### Contents of pack



## Assembly instructions

1. Cut on the line to the left side of the piece which we are to use (never cut on the middle line). This means doing away with the previous 10cm piece. If we don't cut in this manner and we cut along the middle line, when we fix the connector, the screws would not be aligned in the centre of the pads and this could then mean a short circuit, causing the strip to burn out.



2. Insert the led strip into the connector.





## Connectors for waterproof strips

### Assembly instructions

4. Once the led strip is in place, we screw the screws so that the strip is well fixed.



5. Once the screws are securely fastened to the connector, we will put the screw cover on the connector and secure it in place.