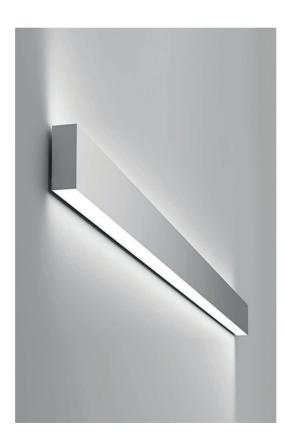

# led profile by Luz Negra

Our PROFESSIONAL led profile series is manufactured in high purity aluminium and available in silver anodised, white lacquered or black lacquered. The profile is suitable for aisles and walls, where it offers Up&Down led lighting. Its central channel houses the power supply and allows the cables to pass through for the circuit's closure, therefore reducing steep voltage drops.

Suitable for led strips with a maximum width of 25mm and a power not greater than 30W/m.

In order to obtain a more homogeneous illumination, while also improving the dot free effect, we recommend combining it with our Canovelles-Barcelona-Gomera-COB ecoled led strips. It can also be used with our rigid led strips.