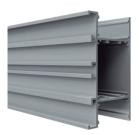

# led profile by Luz Negra

Our PROFESSIONAL led profile series is manufactured in high purity aluminium and available in silver anodised, white lacquered or black lacquered. The profile is suitable for aisles and walls, where it offers Up&Down led lighting. Its central channel houses the power supply and allows the cables to pass through for the circuit's closure, therefore reducing steep voltage drops.

Suitable for led strips with a maximum width of 25mm and a power not greater than 30W/m.

In order to obtain a more homogeneous illumination, while also improving the dot free effect, we recommend combining it with our Canovelles-Barcelona-Gomera-COB ecoled led strips. It can also be used with our rigid led strips.

## Aluminium profile

09.054 white lacquered 3m 09.055 black lacquered 3m