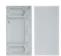

and available in silver anodised, white lacquered or black lacquered. The profile is suitable for aisles and walls, where it offers Up&Down led lighting. Its central channel houses the power supply and allows the cables to pass through for the circuit's closure, therefore reducing steep voltage drops.

Suitable for led strips with a maximum width of 25mm and a power not greater than 30W/m.

In order to obtain a more homogeneous illumination, while also improving the dot free effect, we recommend combining it with our Canovelles-Barcelona-Gomera-COB ecoled led strips. It can also be used with our rigid led strips.

We offer a 2 year guarantee on our profiles and covers.



## Aluminium profile

09.054 white lacquered 3m 09.055 black lacquered 3m



#### Polycarbonate cover

18.064 opal 3m



### Plastic endcaps

19.367 white without hole19.368 black without hole



# Clip

20.025 chrome steel





WASHINGTO



Aluminium alloy extrusion process in accordance with: ISO 9001:2008 - ISO 14001
Tolerances defined by: UNE-EN 755-9 / UNE-EN 12020-2 / Theoretical weight: 1.450kg / Alloy: 6063
Perimeter: 641.4mm / Anodising minimum: 15 microns / Aluminium purity: 95-98% / Material treatment: T-5 / Covers: Fireproof VØ