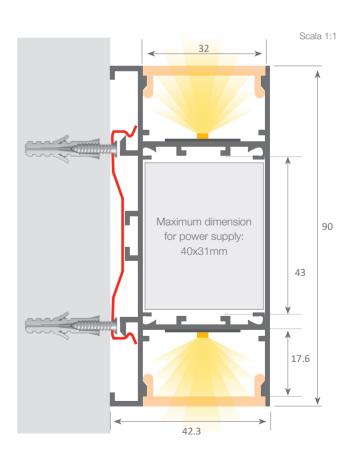

Suitable for led strips with a maximum width of 25mm and a power not greater than 30W/m.

In order to obtain a more homogeneous illumination, while also improving the dot free effect, we recommend combining it with our Canovelles-Barcelona-Gomera-COB ecoled led strips. It can also be used with our rigid led strips.

## Aluminium profile

09.054 white lacquered 3m 09.055 black lacquered 3m

#### Polycarbonate cover

18.064 opal 3m

### Plastic endcaps

19.367 white without hole19.368 black without hole

# Clip

20.025 chrome steel

WASHINGTO

Aluminium alloy extrusion process in accordance with: ISO 9001:2008 - ISO 14001
Tolerances defined by: UNE-EN 755-9 / UNE-EN 12020-2 / Theoretical weight: 1.450kg / Alloy: 6063
Perimeter: 641.4mm / Anodising minimum: 15 microns / Aluminium purity: 95-98% / Material treatment: T-5 / Covers: Fireproof VØ