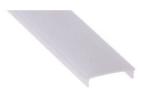

es is manufactured in high purity aluminium and available in silver anodised, white lacquered or black lacquered. The profile is suitable for aisles and walls, where it offers Up&Down led lighting. Its central channel houses the power supply and allows the cables to pass through for the circuit's closure, therefore reducing steep voltage drops.

Suitable for led strips with a maximum width of 25mm and a power not greater than 30W/m.

In order to obtain a more homogeneous illumination, while also improving the dot free effect, we recommend combining it with our Canovelles-Barcelona-Gomera-COB ecoled led strips. It can also be used with our rigid led strips.

We offer a 2 year guarantee on our profiles and covers.



## Aluminium profile

09.054 white lacquered 3m 09.055 black lacquered 3m



#### Polycarbonate cover

18.064 opal 3m



### Plastic endcaps

19.367 white without hole19.368 black without hole



# Clip

20.025 chrome steel





WASHINGTO



Aluminium alloy extrusion process in accordance with: ISO 9001:2008 - ISO 14001
Tolerances defined by: UNE-EN 755-9 / UNE-EN 12020-2 / Theoretical weight: 1.450kg / Alloy: 6063
Perimeter: 641.4mm / Anodising minimum: 15 microns / Aluminium purity: 95-98% / Material treatment: T-5 / Covers: Fireproof VØ