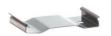

# Clip

20.025 chrome steel

WASHINGTO

Aluminium alloy extrusion process in accordance with: ISO 9001:2008 - ISO 14001
Tolerances defined by: UNE-EN 755-9 / UNE-EN 12020-2 / Theoretical weight: 1.450kg / Alloy: 6063
Perimeter: 641.4mm / Anodising minimum: 15 microns / Aluminium purity: 95-98% / Material treatment: T-5 / Covers: Fireproof VØ