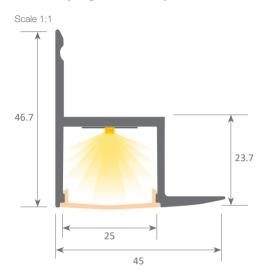

KANSAS

It is suitable for led strips with a maximum width of 20mm and a power not greater than 40W/m. We recommend using 20mm rigid led strips or ecoled Éite.

## We offer a 2 year guarantee on our profiles and covers.

**Aluminium profile**08.008 anodised silver 2m

**Polycarbonate cover** 18.060 frosted 2m

Aluminium alloy extrusion process in accordance with: ISO 9001:2008 - ISO 14001 / Tolerances defined by: UNE-EN 755-9 / UNE-EN 12020-2 Theoretical weight: 0.7kg / Alloy: 6063 / Perimeter: 223.30mm / Anodising minimum: 15 microns
Aluminium purity: 95-98% / Material treatment: T-5 / Covers: methacrylate (greater protection against UV rays)