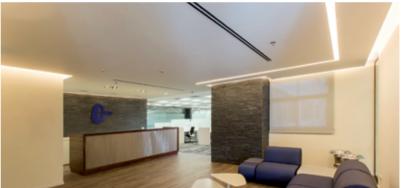

## led profile by Luz Negra

Our BASIC led profile series for ceilings and walls is manufactured in high purity aluminium, available in silver anodised. This profile is designed to be used in ceilings or walls, offering an easy, elegant and perimetral lighting. This is perfect for concealing the edges in false ceilings.