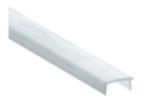

## led profile by Luz Negra

Our BASIC led profile series for ceilings and walls is manufactured in high purity aluminium, available in silver anodised. This profile is designed to be used in ceilings or walls, offering an easy, elegant and perimetral lighting. This is perfect for concealing the edges in false ceilings.

KANSAS

It is suitable for led strips with a maximum width of 20mm and a power not greater than 40W/m. We recommend using 20mm rigid led strips or ecoled Éite.

## We offer a 2 year guarantee on our profiles and covers.

**Aluminium profile**08.008 anodised silver 2m

**Polycarbonate cover** 18.060 frosted 2m

Aluminium alloy extrusion process in accordance with: ISO 9001:2008 - ISO 14001 / Tolerances defined by: UNE-EN 755-9 / UNE-EN 12020-2 Theoretical weight: 0.7kg / Alloy: 6063 / Perimeter: 223.30mm / Anodising minimum: 15 microns
Aluminium purity: 95-98% / Material treatment: T-5 / Covers: methacrylate (greater protection against UV rays)