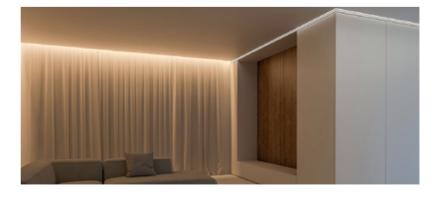

## led profile by Luz Negra

Our BASIC led profile series for ceilings and walls is manufactured in high purity aluminium, available in silver anodised. This profile is designed to be used in ceilings or walls, offering an easy, elegant and perimetral lighting. This is perfect for concealing the edges in false ceilings.