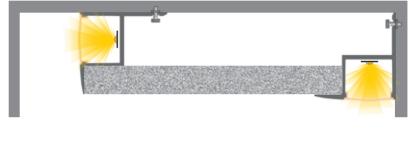

## led profile by Luz Negra

Our BASIC led profile series for ceilings and walls is manufactured in high purity aluminium, available in silver anodised. This profile is designed to be used in ceilings or walls, offering an easy, elegant and perimetral lighting. This is perfect for concealing the edges in false ceilings.

KANSAS

It is suitable for led strips with a maximum width of 20mm and a power not greater than 40W/m. We recommend using 20mm rigid led strips or ecoled Éite.