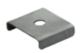

Clip 20.052 chrome steel

Aluminium alloy extrusion process in accordance with: ISO 9001:2008 - ISO 14001 / Tolerances defined by: UNE-EN 755-9 / UNE-EN 12020-2 Alloy: 6063 / Anodising minimum: 15 microns
Aluminium purity: 95-98% / Material treatment: T-5 / Covers: Fireproof VØ