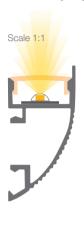

## led profile by Luz Negra

Our PROFESSIONAL led profile series is manufactured in high purity aluminium and available in silver anodised. The profile is suitable for corridors and walls.

Suitable for led strips with a maximum width of 12mm and a power not greater than 20W/m. In order to obtain a more homogeneous illumination, while also improving the dot free effect, we recommend combining it with our Canovelles-Barcelona-Gomera-COB ecoled strips.

We offer a 2 year guarantee on our profiles and covers.

Aluminium profile

09.047 | lacquered white | 3m

09.048 | lacquered silver | 3m

Plastic endcaps 19.551 grey 19.550 white

**Polycarbonate cover** 18.083 opal 3m