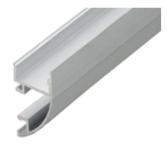

## led profile by Luz Negra

Our PROFESSIONAL led profile series is manufactured in high purity aluminium and available in silver anodised. The profile is suitable for corridors and walls.

Suitable for led strips with a maximum width of 12mm and a power not greater than 20W/m. In order to obtain a more homogeneous illumination, while also improving the dot free effect, we recommend combining it with our Canovelles-Barcelona-Gomera-COB ecoled strips.

We offer a 2 year guarantee on our profiles and covers.

Aluminium profile

09.047 | lacquered white | 3m

09.048 | lacquered silver | 3m

Plastic endcaps 19.551 grey 19.550 white

**Polycarbonate cover** 18.083 opal 3m