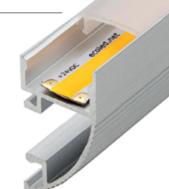

## led profile by Luz Negra

Our PROFESSIONAL led profile series is manufactured in high purity aluminium and available in silver anodised. The profile is suitable for corridors and walls.

Suitable for led strips with a maximum width of 12mm and a power not greater than 20W/m. In order to obtain a more homogeneous illumination, while also improving the dot free effect, we recommend combining it with our Canovelles-Barcelona-Gomera-COB ecoled strips.

We offer a 2 year guarantee on our profiles and covers.

Aluminium profile

09.047 | lacquered white | 3m

09.048 | lacquered silver | 3m

Plastic endcaps 19.551 grey 19.550 white

**Polycarbonate cover** 18.083 opal 3m