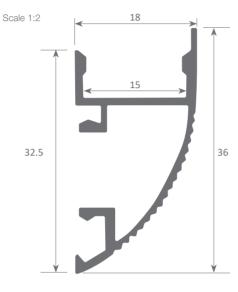

Clip 20.052 chrome steel

Aluminium alloy extrusion process in accordance with: ISO 9001:2008 - ISO 14001 / Tolerances defined by: UNE-EN 755-9 / UNE-EN 12020-2 Alloy: 6063 / Anodising minimum: 15 microns
Aluminium purity: 95-98% / Material treatment: T-5 / Covers: Fireproof VØ