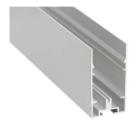

#### Aluminium profile

| 17.007 | lacquered grey  | 3.40m |
|--------|-----------------|-------|
| 17.008 | lacquered white | 3.40m |
| 17.011 | lacquered black | 3.40m |