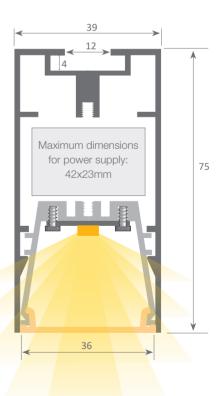

# led profile by Luz Negra

Our PROFESSIONAL led profile series for surfaces/hanging applications is manufactured in high purity aluminium and lacquered in textured white and grey. Drivers can be housed inside.

This profile can be combined with our frosted white cover and the internal tray allows us to screw the rigid led strip on one side and enables us to house the power supply on the other. At the same time this tray can be removed from the front which means easy maintenance. For safety measures, we recommend the fixing of a braided cable from the profile base to the dissipation tray. Both profile and cover are available in 3.4 metre lengths.

#### Scale 1:1

Aluminium alloy extrusion process in accordance with: ISO 9001:2008 - ISO 14001 / Tolerances defined by: UNE-EN 755-9 / UNE-EN 12020-2 Theoretical weight: 0.913 Kg. / Alloy: 6063 / Perimeter: 389 / Anodizing minimum: 15 microns Purity aluminium: 95-98% / Treatment: T-5 / Diffusers: Fireproof VØ