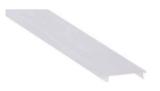

nufactured in high purity aluminium and lacquered in textured white and grey. Drivers can be housed inside.

This profile can be combined with our frosted white cover and the internal tray allows us to screw the rigid led strip on one side and enables us to house the power supply on the other. At the same time this tray can be removed from the front which means easy maintenance. For safety measures, we recommend the fixing of a braided cable from the profile base to the dissipation tray. Both profile and cover are available in 3.4 metre lengths.

We offer a 2 year guarantee on the profiles and cover.

# GALES SLIM





#### Aluminium profile

| 17.007 | lacquered grey  | 3.40m |
|--------|-----------------|-------|
| 17.008 | lacquered white | 3.40m |
| 17.011 | lacquered black | 3.40m |



# Cover

18.111 frosted 3.40m



### Aluminium endcaps

19.301 grey 19.302 white 19.353 black



## **Aluminium tray**

16.027 lacquered white 3.40m



### Profile joints

22.218 steel



#### Hanging kit

21.001 chrome set of 2 units 21.002 white set of 2 units 21.003 black set of 2 units



#### Safety cable

22.039 steel



#### Wall support

22.186 lacquered white 22.187 lacquered black



#### Scale 1:1







Aluminium alloy extrusion process in accordance with: ISO 9001:2008 - ISO 14001 / Tolerances defined by: UNE-EN 755-9 / UNE-EN 12020-2 Theoretical weight: 0.913 Kg. / Alloy: 6063 / Perimeter: 389 / Anodizing minimum: 15 microns Purity aluminium: 95-98% / Treatment: T-5 / Diffusers: Fireproof VØ