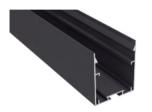

led profile by Luz Negra

Our PROFESSIONAL led profile series for surfaces/hanging applications is manufactured in high purity aluminium and lacquered in textured white, black and grey. Drivers can be

This profile can offer different combinations: for use with our frosted white cover, cover with recessed tray and also with trellis or optic cover.

The internal tray allows us to screw the rigid led strip on one side and enables us to house the power supply on the other. At the same time this tray can be removed from the front which means easy maintenance. For safety measures, we recommend the fixing of a braided cable from the profile base to the dissipation tray. Both profile and cover are available in 3.4 metre lengths.

#### Aluminium profile

| 16.011 | lacquered grey  | 3.40m |
|--------|-----------------|-------|
| 16.012 | lacquered white | 3.40m |
| 16.013 | lacquered black | 3.40m |