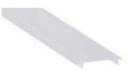

## Cover

| 18.110 | frosted            | 3.40m |
|--------|--------------------|-------|
| 18.120 | microprism frosted | 3.40m |

22.219 steel

### **Blind cover**

| 18.112 | white aluminium | 3.40m |
|--------|-----------------|-------|
| 18.113 | black aluminium | 3.40m |
| 18 118 | grev aluminium  | 3 40m |