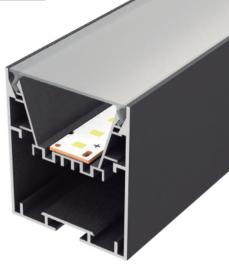

led profile by Luz Negra

Our PROFESSIONAL led profile series for surfaces/hanging applications is manufactured in high purity aluminium and lacquered in textured white, black and grey. Drivers can be

This profile can offer different combinations: for use with our frosted white cover, cover with recessed tray and also with trellis or optic cover.

The internal tray allows us to screw the rigid led strip on one side and enables us to house the power supply on the other. At the same time this tray can be removed from the front which means easy maintenance. For safety measures, we recommend the fixing of a braided cable from the profile base to the dissipation tray. Both profile and cover are available in 3.4 metre lengths.

### Aluminium endcaps

| 19.246 | grey  |
|--------|-------|
| 19.247 | white |
| 19.248 | black |

| 22.039 s | steel | 18cm |
|----------|-------|------|
|----------|-------|------|

Scale 1:1

System with front removable tray which permits easy access to the led strip and power supply, therefore allowing very fast and simple maintenance of the electrical installation.