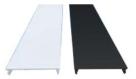

led profile by Luz Negra

Our PROFESSIONAL led profile series for surfaces/hanging applications is manufactured in high purity aluminium and lacquered in textured white, black and grey. Drivers can be

This profile can offer different combinations: for use with our frosted white cover, cover with recessed tray and also with trellis or optic cover.

The internal tray allows us to screw the rigid led strip on one side and enables us to house the power supply on the other. At the same time this tray can be removed from the front which means easy maintenance. For safety measures, we recommend the fixing of a braided cable from the profile base to the dissipation tray. Both profile and cover are available in 3.4 metre lengths.

### **Blind cover**

| 18.112 | white aluminium | 3.40m |
|--------|-----------------|-------|
| 18.113 | black aluminium | 3.40m |
| 18 118 | grev aluminium  | 3 40m |