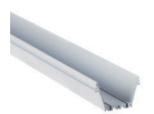

#### Aluminium trav

| 16.024 lacq | uered white | 3.40 | )m |
|-------------|-------------|------|----|
|-------------|-------------|------|----|

### Aluminium endcaps

| 19.246 | grey  |
|--------|-------|
| 19.247 | white |
| 19.248 | black |

| 22.039 s | steel | 18cm |
|----------|-------|------|
|----------|-------|------|

Scale 1:1

System with front removable tray which permits easy access to the led strip and power supply, therefore allowing very fast and simple maintenance of the electrical installation.