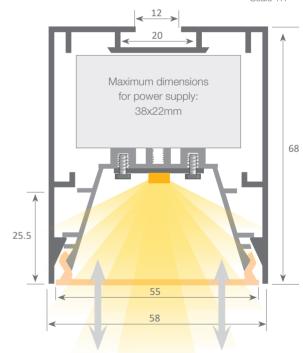

The internal tray allows us to screw the rigid led strip on one side and enables us to house the power supply on the other. At the same time this tray can be removed from the front which means easy maintenance. For safety measures, we recommend the fixing of a braided cable from the profile base to the dissipation tray. Both profile and cover are available in 3.4 metre lengths.

### Aluminium endcaps

| 19.246 | grey  |
|--------|-------|
| 19.247 | white |
| 19.248 | black |

| 22.039 s | steel | 18cm |
|----------|-------|------|
|----------|-------|------|

Scale 1:1

System with front removable tray which permits easy access to the led strip and power supply, therefore allowing very fast and simple maintenance of the electrical installation.

Aluminium alloy extrusion process in accordance with: ISO 9001:2008 - ISO 14001 / Tolerances defined by: UNE-EN 755-9 / UNE-EN 12020-2 Theoretical weight: 1.126 Kg. / Alloy: 6063 / Perimeter: 514 / Anodizing minimum: 15 microns Purity aluminium: 95-98% / Treatment: T-5