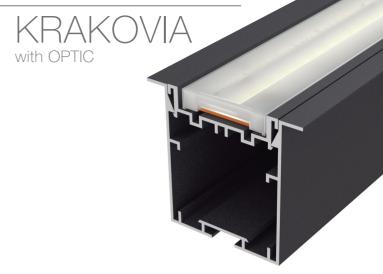

led profile by Luz Negra

Our PROFESSIONAL led profile series for recessing applications is manufactured in high purity aluminium and lacquered in textured white, black and grey. Drivers can be housed inside.

This profile can be used with different types of optics (see page 307).

The internal tray allows us to screw the rigid led strip on one side and enables us to house the power supply on the other. At the same time this tray can be removed from the front which means easy maintenance. For safety measures, we recommend the fixing of a braided cable from the profile base to the dissipation tray. Both profile and cover are available in 3.4 metre lengths.