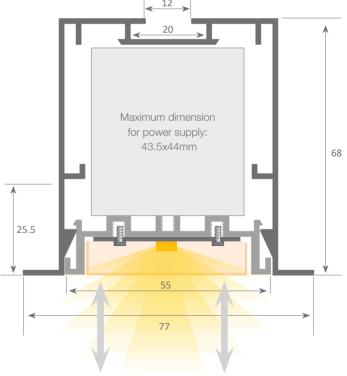

This profile can be used with different types of optics (see page 307).

The internal tray allows us to screw the rigid led strip on one side and enables us to house the power supply on the other. At the same time this tray can be removed from the front which means easy maintenance. For safety measures, we recommend the fixing of a braided cable from the profile base to the dissipation tray. Both profile and cover are available in 3.4 metre lengths.

Aluminium alloy extrusion process in accordance with: ISO 9001:2008 - ISO 14001 / Tolerances: UNE-EN 755-9 / UNE-EN 12020-2 Theoretical weight: 1.202Kg / Alloy: 6063 / Perimeter: 562mm / Anodising minimum: 15 microns Purity aluminium: 95-98% / Treatment: T-5