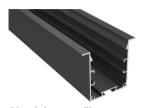

led profile by Luz Negra

Our PROFESSIONAL led profile series for recessing applications is manufactured in high purity aluminium and lacquered in textured white, black and grey. Drivers can be housed inside.

This profile can be used with different types of optics (see page 307).

The internal tray allows us to screw the rigid led strip on one side and enables us to house the power supply on the other. At the same time this tray can be removed from the front which means easy maintenance. For safety measures, we recommend the fixing of a braided cable from the profile base to the dissipation tray. Both profile and cover are available in 3.4 metre lengths.

Aluminium alloy extrusion process in accordance with: ISO 9001:2008 - ISO 14001 / Tolerances: UNE-EN 755-9 / UNE-EN 12020-2 Theoretical weight: 1.202Kg / Alloy: 6063 / Perimeter: 562mm / Anodising minimum: 15 microns Purity aluminium: 95-98% / Treatment: T-5