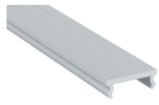

## BUDAPEST

The cover is available in opal white finishing. This profile allows us to use a flexible led strip with a power not greater than 20W/m. We recommend using ecoled Élite.

Both profile and covers are available in 2m lengths.

We offer a 2 year guarantee on our profiles and covers.

Scale 1:1

**Aluminium profile**08.005 white lacquered 2m

**Aluminium endcaps**19.134 white without hole

**Polycarbonate cover** 18.057 opal 2m

Aluminium alloy extrusion process in accordance with: ISO 9001:2008 - ISO 14001 / Tolerances defined by: UNE-EN 755-9 / UNE-EN 12020-2 Alloy: 6060 / Anodising minimum: 15 microns