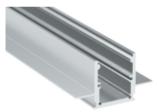

We offer a 2 year guarantee on our profiles and covers.

Scale 1:1

**Aluminium profile**08.005 white lacquered 2m

**Aluminium endcaps**19.134 white without hole

**Polycarbonate cover** 18.057 opal 2m

Aluminium alloy extrusion process in accordance with: ISO 9001:2008 - ISO 14001 / Tolerances defined by: UNE-EN 755-9 / UNE-EN 12020-2 Alloy: 6060 / Anodising minimum: 15 microns