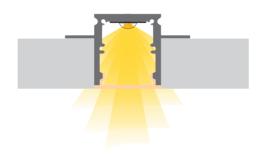

## BUDAPEST

The cover is available in opal white finishing. This profile allows us to use a flexible led strip with a power not greater than 20W/m. We recommend using ecoled Élite.

Both profile and covers are available in 2m lengths.