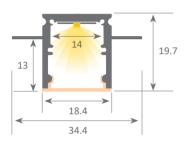

We offer a 2 year guarantee on our profiles and covers.

Scale 1:1

**Aluminium profile**08.005 white lacquered 2m

**Aluminium endcaps**19.134 white without hole

**Polycarbonate cover** 18.057 opal 2m

Aluminium alloy extrusion process in accordance with: ISO 9001:2008 - ISO 14001 / Tolerances defined by: UNE-EN 755-9 / UNE-EN 12020-2 Alloy: 6060 / Anodising minimum: 15 microns