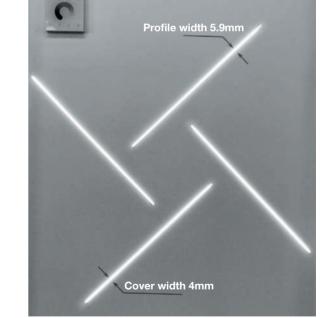

## led profile by Luz Negra

Our PROFESSIONAL led profile series is for surfaces or embedding with a width of only 6mm and manufactured in high purity aluminium and anodised in silver. The very latest in thin led profiles as the width of visible light is only 2.5mm. Its main function is for embedding in furniture and wherever we may need a very fine line of light. This is a very elegant and exclusive product.