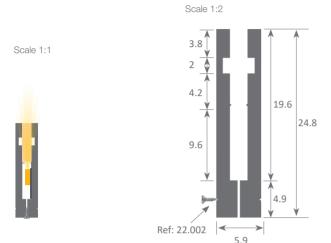

## led profile by Luz Negra

Our PROFESSIONAL led profile series is for surfaces or embedding with a width of only 6mm and manufactured in high purity aluminium and anodised in silver. The very latest in thin led profiles as the width of visible light is only 2.5mm. Its main function is for embedding in furniture and wherever we may need a very fine line of light. This is a very elegant and exclusive product.

Methacrylate cover 18.021 opal 1m (to simply installation we recommend

fixing the cover with double sided tape)

Fixing screw 22.002 chrome steel

Aluminium alloy extrusion process in accordance with: ISO 9001:2008 - ISO 14001 / Tolerances defined by: UNE-EN 755-9 / UNE-EN 12020-2 Theoretical weight: 0.285kg / Alloy: 6063 / Perimeter: 116.6mm / Anodising minimum: 15 microns Aluminium purity: 95-98% / Material treatment: T-5 / Covers: methacrylate (greater protection against UV rays)