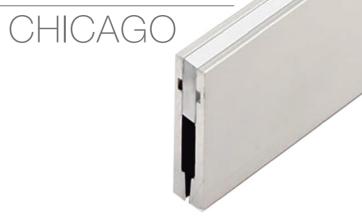

## led profile by Luz Negra

Our PROFESSIONAL led profile series is for surfaces or embedding with a width of only 6mm and manufactured in high purity aluminium and anodised in silver. The very latest in thin led profiles as the width of visible light is only 2.5mm. Its main function is for embedding in furniture and wherever we may need a very fine line of light. This is a very elegant and exclusive product.

We recommend the use of ecoled Getafe and Irún due to its extremely thin PCB and for side lighting.

We offer a 2 year guarantee on both profiles and covers.

Aluminium profile 01.015 anodised silver

**Endcaps** 19.014 without hole 19.015 with hole