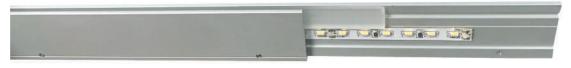

## led profile by Luz Negra

Our PROFESSIONAL led profile series is for surfaces or embedding with a width of only 6mm and manufactured in high purity aluminium and anodised in silver. The very latest in thin led profiles as the width of visible light is only 2.5mm. Its main function is for embedding in furniture and wherever we may need a very fine line of light. This is a very elegant and exclusive product.

We recommend the use of ecoled Getafe and Irún due to its extremely thin PCB and for side lighting.

We offer a 2 year guarantee on both profiles and covers.

Aluminium profile 01.015 anodised silver

**Endcaps** 19.014 without hole 19.015 with hole

Methacrylate cover 18.021 opal 1m (to simply installation we recommend

fixing the cover with double sided tape)

Fixing screw 22.002 chrome steel

Aluminium alloy extrusion process in accordance with: ISO 9001:2008 - ISO 14001 / Tolerances defined by: UNE-EN 755-9 / UNE-EN 12020-2 Theoretical weight: 0.285kg / Alloy: 6063 / Perimeter: 116.6mm / Anodising minimum: 15 microns Aluminium purity: 95-98% / Material treatment: T-5 / Covers: methacrylate (greater protection against UV rays)