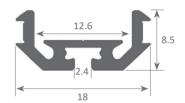

methacrvlate lens cover

lens cover

Aluminium profile

anodised silver

02.027 anodised silver

Aluminium endcaps

19.045 for 30° lens 19.046 for 60° lens

19.464 for 60° lens whit hole 19.047 for 90° lens and frosted

18.038 90° lens

2m

Methacrylate cover 18.039 frosted

2m

Aluminium alloy extrusion process in accordance with: ISO 9001:2008 - ISO 14001 / Tolerances defined by: UNE-EN 755-9 / UNE-EN 12020-2 Theoretical weight: 0.154kg / Alloy: 6063 / Perimeter: 86mm / Anodising minimum: 15 microns Aluminium purity: 95-98% / Material treatment: T-5 / Covers: Fireproof VØ