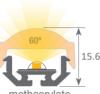

It can be combined with our 30°/60°/90° optic covers or with our white frosted cover.

Suitable for led strips with a maximum width of 12mm and a power not greater than 30W/m. In order to obtain a more homogeneous illumination, while also making the dots invisible, we recommend the combined use of both our frosted cover and Canovelles-Barcelona-Gomera-COB ecoled strips.

18.038 90° lens

2m

Methacrylate cover 18.039 frosted

2m

Aluminium alloy extrusion process in accordance with: ISO 9001:2008 - ISO 14001 / Tolerances defined by: UNE-EN 755-9 / UNE-EN 12020-2 Theoretical weight: 0.154kg / Alloy: 6063 / Perimeter: 86mm / Anodising minimum: 15 microns Aluminium purity: 95-98% / Material treatment: T-5 / Covers: Fireproof VØ