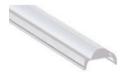

We offer a 2 year guarantee on our profiles and covers.

Torino with lens

Torino with frosted cover

Scale 1:2

Scale 1:1

frosted cover

methacrylate

lens cover

cover 18.039

Clip

20.014 transparent plastic

Methacrylate cover 18.036 30° lens

2m

Methacrylate cover

18.037 60° lens 2m

Methacrylate cover

18.038 90° lens

2m

Methacrylate cover 18.039 frosted

2m

Aluminium alloy extrusion process in accordance with: ISO 9001:2008 - ISO 14001 / Tolerances defined by: UNE-EN 755-9 / UNE-EN 12020-2 Theoretical weight: 0.154kg / Alloy: 6063 / Perimeter: 86mm / Anodising minimum: 15 microns Aluminium purity: 95-98% / Material treatment: T-5 / Covers: Fireproof VØ