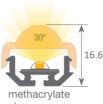

It can be combined with our 30°/60°/90° optic covers or with our white frosted cover.

Suitable for led strips with a maximum width of 12mm and a power not greater than 30W/m. In order to obtain a more homogeneous illumination, while also making the dots invisible, we recommend the combined use of both our frosted cover and Canovelles-Barcelona-Gomera-COB ecoled strips.

methacrvlate lens cover

lens cover

Aluminium profile

anodised silver

02.027 anodised silver

Aluminium endcaps

19.045 for 30° lens 19.046 for 60° lens

19.464 for 60° lens whit hole 19.047 for 90° lens and frosted