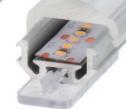

## led profile by Luz Negra

Our PROFESSIONAL led profile series for surfaces and corners, due to its bevelled shape, can also be used as a corner profile. It is manufactured in high purity aluminium and available in anodised silver. Ideal for surfaces, corners, furniture, shelves and similar.

It can be combined with our 30°/60°/90° optic covers or with our white frosted cover.

Suitable for led strips with a maximum width of 12mm and a power not greater than 30W/m. In order to obtain a more homogeneous illumination, while also making the dots invisible, we recommend the combined use of both our frosted cover and Canovelles-Barcelona-Gomera-COB ecoled strips.

methacrvlate lens cover

lens cover

Aluminium profile

anodised silver

02.027 anodised silver

Aluminium endcaps

19.045 for 30° lens 19.046 for 60° lens

19.464 for 60° lens whit hole 19.047 for 90° lens and frosted