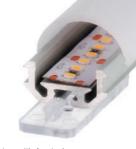

## led profile by Luz Negra

Our PROFESSIONAL led profile series for surfaces and corners, due to its bevelled shape, can also be used as a corner profile. It is manufactured in high purity aluminium and available in anodised silver. Ideal for surfaces, corners, furniture, shelves and similar.

It can be combined with our 30°/60°/90° optic covers or with our white frosted cover.

Suitable for led strips with a maximum width of 12mm and a power not greater than 30W/m. In order to obtain a more homogeneous illumination, while also making the dots invisible, we recommend the combined use of both our frosted cover and Canovelles-Barcelona-Gomera-COB ecoled strips.

methacrvlate lens cover

lens cover

Aluminium profile

anodised silver

02.027 anodised silver

Aluminium endcaps

19.045 for 30° lens 19.046 for 60° lens

19.464 for 60° lens whit hole 19.047 for 90° lens and frosted