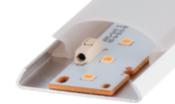

## led profile by Luz Negra

Our BASIC led profile series for surfaces, manufactured in curved aluminium is available in lacquered white (on demand, we can supply different anodised and lacquered finishes). Ideal for wall surfaces, ceilings, display units, furniture, shelves and similar. It is fixed using single or double-sided magnetic