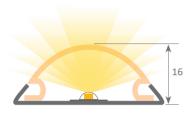

Suitable for led strips with a maximum width of 35mm and a power not greater than 35W/m. Apart from the flexible led strips, rigid ones can also be combined with this profile).

In order to obtain a more homogeneous illumination, while also making the light dots invisible, we recommend the use of our Canovelles-Barcelona-Gomera-COB ecoled strips.