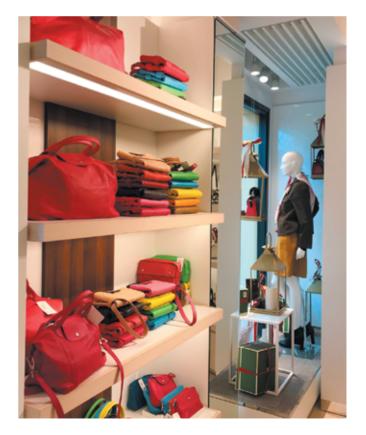

## led profile by Luz Negra

Our BASIC led profile series for surfaces, manufactured in curved aluminium is available in lacquered white (on demand, we can supply different anodised and lacquered finishes). Ideal for wall surfaces, ceilings, display units, furniture, shelves and similar. It is fixed using single or double-sided magnetic