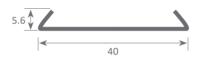

We offer a 2 year guarantee on our profiles and covers.

Scale 1:1

Aluminium profile 02.028 white aluminium 2m

19.286 methacrylate frosted

Methacrylate cover 18.040 frosted white 2m

As this is not an extruded profile (manually folded profile) there are some tolerances in the final external measurements (mm). The dimensions therefore in this technical drawing are approximate.