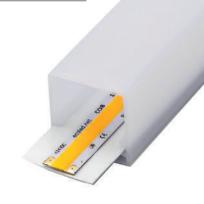

## led profile by Luz Negra

Our PROFESSIONAL led profile series for surfaces and ceiling suspension is manufactured in white polycarbonate. The profile is ideal for surface applications, for example ceiling suspended luminaires, floor or wall mounted luminaires, and similar.

It is suitable for led strips with a maximum width of 15mm and a power not greater than 20W/m. In order to obtain a more homogeneous illumination, while also making the dots invisible, we recommend combining it with our Canovelles-Barcelona-Gomera-COB ecoled strips.