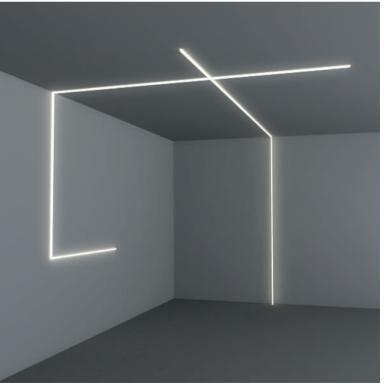

## led profile by Luz Negra

Our PROFESSIONAL led profile series for surfaces and ceiling suspension is manufactured in white polycarbonate. The profile is ideal for surface applications, for example ceiling suspended luminaires, floor or wall mounted luminaires, and similar.

It is suitable for led strips with a maximum width of 15mm and a power not greater than 20W/m. In order to obtain a more homogeneous illumination, while also making the dots invisible, we recommend combining it with our Canovelles-Barcelona-Gomera-COB ecoled strips.