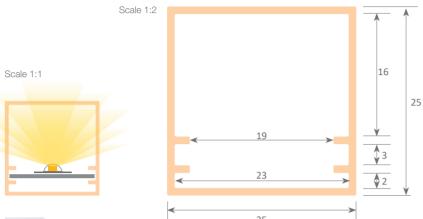

We offer a 2 year guarantee.

**Polycarbonate profile**02.031 opal white 3m

Inner plate
22.189 raw aluminium

Endcaps
19.225 without hole

3m

Aluminium alloy extrusion process in accordance with: ISO 9001:2008 - ISO 14001 / Tolerances defined by: UNE-EN 755-9 / UNE-EN 12020-2 Theoretical weight: 0.135kg / Alloy: 6063 / Perimeter: 100mm / Anodising minimum: 15 microns

Aluminium purity: 95-98% / Material treatment: T-5 / Covers: methacrylate (greater protection against UV rays)