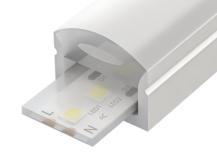

## led profile by Luz Negra

High quality silicone neon profile with opal front and rear opening which enables easy placing of the waterproof led strip.

Ideal for lighting up cavities, cornices and for decorative perimetral lighting in general.

If combined with our Infinity led strip (direct at 230V), you will be able to create a neon flex of up to 50m in length and easily powered from one end – no need for any power supply and no visible voltage drop. (minimum purchase 1m).