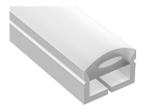

## led profile by Luz Negra

High quality silicone neon profile with opal front and rear opening which enables easy placing of the waterproof led strip.

Ideal for lighting up cavities, cornices and for decorative perimetral lighting in general.

If combined with our Infinity led strip (direct at 230V), you will be able to create a neon flex of up to 50m in length and easily powered from one end – no need for any power supply and no visible voltage drop. (minimum purchase 1m).