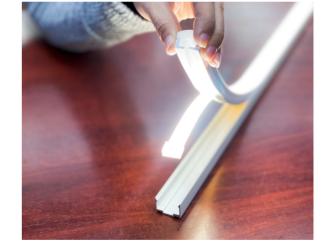

## led profile by Luz Negra

High quality silicone neon profile with opal front and rear opening which enables easy placing of the waterproof led strip.

Ideal for lighting up cavities, cornices and for decorative perimetral lighting in general.

If combined with our Infinity led strip (direct at 230V), you will be able to create a neon flex of up to 50m in length and easily powered from one end – no need for any power supply and no visible voltage drop. (minimum purchase 1m).