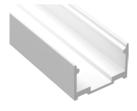

## led profile by Luz Negra

High quality silicone neon profile with opal front and rear opening which enables easy placing of the waterproof led strip.

Ideal for lighting up cavities, cornices and for decorative perimetral lighting in general.

We offer a 2 year guarantee.

Neon easy Led 10.215 Neón easy 50m (PCB max. 14mm)

Silicone endcaps 19.370 with hole 19.371 without hole

clip profile 22.188 white aluminium 2m

Clip 20.072 white aluminium