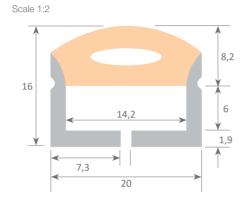

## led profile by Luz Negra

High quality silicone neon profile with opal front and rear opening which enables easy placing of the waterproof led strip.

Ideal for lighting up cavities, cornices and for decorative perimetral lighting in general.

If combined with our Infinity led strip (direct at 230V), you will be able to create a neon flex of up to 50m in length and easily powered from one end – no need for any power supply and no visible voltage drop. (minimum purchase 1m).