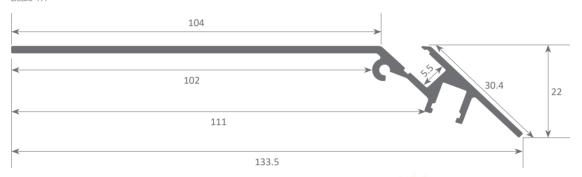

### Scale 1:1

## Aluminium profile

12.022 black anodised 1m12.023 black anodised 2m