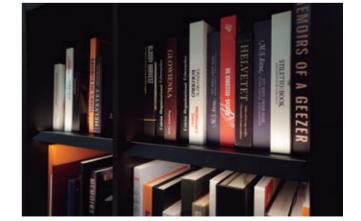

# led profile by Luz Negra

Our PROFESSIONAL led profile series is manufactured in high purity aluminium and available in anodised black.

It is ideal for using with furniture, shelving or similar as it offers up and down lighting. Both profile and covers are available in lengths of 1m.

Suitable for led strips with a maximum width of 5mm and a power not greater than 15W/m.

We recommend using with our COB ecoled strips to achieve a more homogeneous and diffused illumination.

We offer a 5 year guarantee.