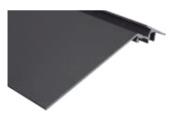

# led profile by Luz Negra

Our PROFESSIONAL led profile series is manufactured in high purity aluminium and available in anodised black.

It is ideal for using with furniture, shelving or similar as it offers up and down lighting. Both profile and covers are available in lengths of 1m.

Suitable for led strips with a maximum width of 5mm and a power not greater than 15W/m.

We recommend using with our COB ecoled strips to achieve a more homogeneous and diffused illumination.

We offer a 5 year guarantee.

### Scale 1:1







## Aluminium profile

12.022 black anodised 1m12.023 black anodised 2m

# Polycarbonate cover

18.137 frosted 1m 18.166 frosted 2m



### Plastic endcaps

19.433 blanck without hole (left)19.434 blanck without hole (right)