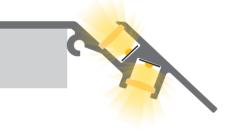

# led profile by Luz Negra

Our PROFESSIONAL led profile series is manufactured in high purity aluminium and available in anodised black.

It is ideal for using with furniture, shelving or similar as it offers up and down lighting. Both profile and covers are available in lengths of 1m.

Suitable for led strips with a maximum width of 5mm and a power not greater than 15W/m.

We recommend using with our COB ecoled strips to achieve a more homogeneous and diffused illumination.

We offer a 5 year guarantee.